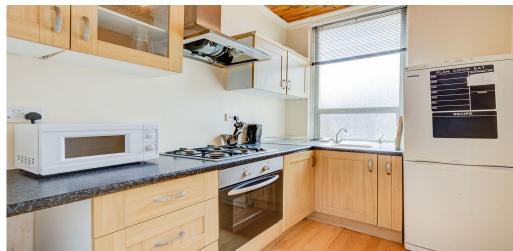

## 3 Bedroom Flat To Rent In West Hampstead£ 669pw (£2900 pcm)

This is a fantastic split level three double bedroom, two bathrooms apartment set within well maintained Victorian house conversion in West Hampstead. The property is spacious throughout with a large reception room, a well fitted separate kitchen, three large double bedrooms and two bathrooms. Additional benefits include combination of wood floors and carpets and bright neutral dé cor throughout. The fantastic transport links and amenities of both West Hampstead and Kilburn are all a short walk away.

## **Property Features**

. Beautiful tree lined street . Communal Gardens . Fitted Kitchen . Close to local amenities . Fantastic Transport Links . Good decorative order . Spacious Living Room