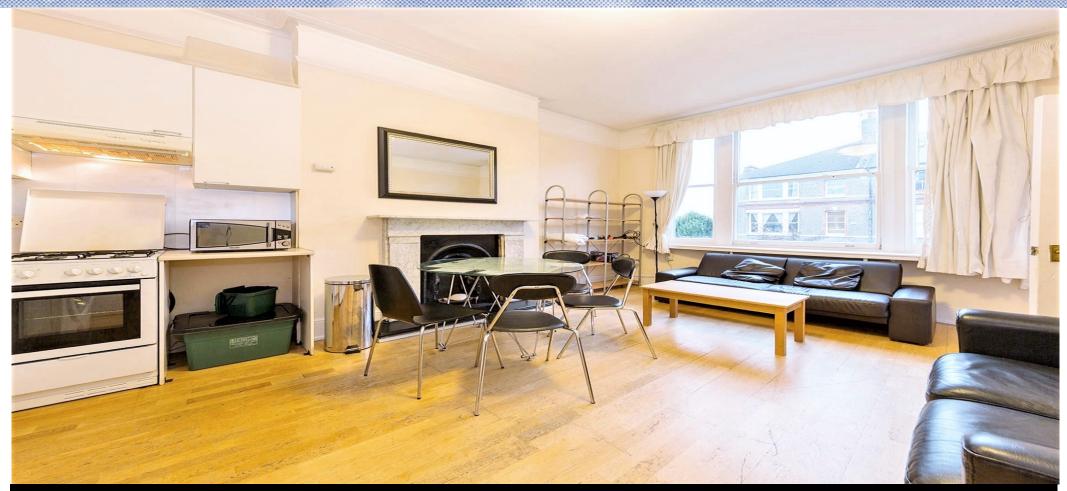

## 3 Bedroom Flat To Rent In West Hampstead£ 620pw (£2686 pcm)

Available from July / Suitable for Sharers. A lovely three double bedroom apartment in a period conversion in West Hampstead. The apartment has high ceilings, neutral decor and wood floors throughout. Additionally, the kitchen is modern and has a washing machine, dishwasher and fridge freezer. In terms of location, the property is located a short walk from the excellent transport links and amenities of West Hampstead. Please contact our office for more information.
E.P.C. RATING: C

## **Property Features**

. Beautiful tree lined street . Wood Floors . Washing Machine . Dishwasher . Fitted Kitchen . Separate kitchen . Close to local amenities . Close to Tube . Fantastic Transport Links . Tiled bathroom . Period Conversion . Gas Central Heating . Good decorative order