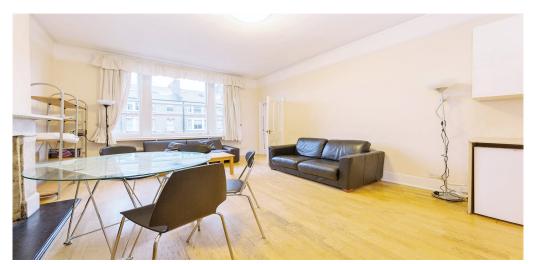

## 3 Bedroom Flat To Rent In West Hampstead£ 620pw (£2686 pcm)

Available from July / Suitable for Sharers. A lovely three double bedroom apartment in a period conversion in West Hampstead. The apartment has high ceilings, neutral decor and wood floors throughout. Additionally, the kitchen is modern and has a washing machine, dishwasher and fridge freezer. In terms of location, the property is located a short walk from the excellent transport links and amenities of West Hampstead. Please contact our office for more information.
E.P.C. RATING: C

## **Property Features**

. Beautiful tree lined street . Wood Floors . Washing Machine . Dishwasher . Fitted Kitchen . Separate kitchen . Close to local amenities . Close to Tube . Fantastic Transport Links . Tiled bathroom . Period Conversion . Gas Central Heating . Good decorative order