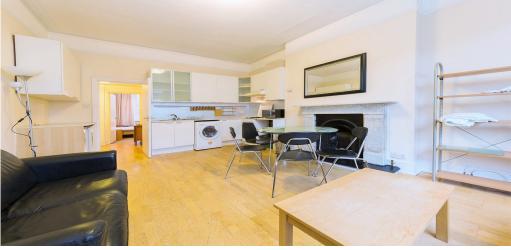

## 3 Bedroom Flat To Rent In West Hampstead£ 620pw (£2686 pcm)

Available from July / Suitable for Sharers. A lovely three double bedroom apartment in a period conversion in West Hampstead. The apartment has high ceilings, neutral decor and wood floors throughout. Additionally, the kitchen is modern and has a washing machine, dishwasher and fridge freezer. In terms of location, the property is located a short walk from the excellent transport links and amenities of West Hampstead. Please contact our office for more information.
E.P.C. RATING: C

## **Property Features**

. Beautiful tree lined street . Wood Floors . Washing Machine . Dishwasher . Fitted Kitchen . Separate kitchen . Close to local amenities . Close to Tube . Fantastic Transport Links . Tiled bathroom . Period Conversion . Gas Central Heating . Good decorative order