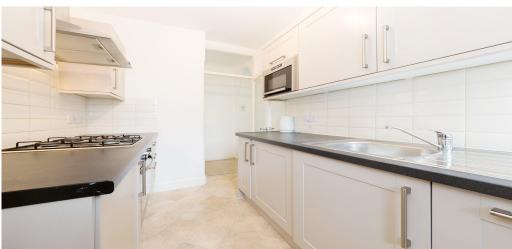

## 3 Bedroom Flat To Rent In West Hampstead£ 540pw (£2340 pcm)

Not Suitable for three Sharers. Families or two sharers only. Available in August. This is an excellent fully refurbished three double bedroom apartment in a small well maintained mansion block. The apartment has a lovely fully fitted kitchen that comes with dishwasher, fridge and freezer, microwave, gas hobs and electric oven. The kitchen has contemporary light grey cabinet doors and a stone effect work surface. There is a separate utility cupboard with a washer dryer in. The bathroom is fully tiled and has bath and shower, sink and WC. The tiles are a sandstone colour and the bathroom suite is ceramic white. There is also a separate WC. The lounge is a good size with various cable/phone points. The bedrooms are all good sized doubles. The apartment is carpeted and double glazed throughout.
E.P.C. RATING: D

## **Property Features**

. Carpets throughout . Dishwasher . Fitted Kitchen . Separate kitchen . Close to local amenities . Close to Tube . Fantastic Transport Links . Zone 2 . Tiled bathroom . Private Development . Gas Central Heating . Excellent decorative order . Washer Dryer