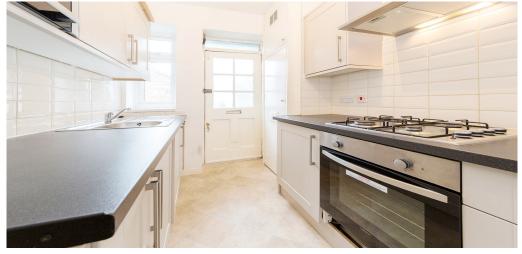

## 3 Bedroom Flat To Rent In West Hampstead£ 540pw (£2340 pcm)

Not Suitable for three Sharers. Families or two sharers only. Available in August. This is an excellent fully refurbished three double bedroom apartment in a small well maintained mansion block. The apartment has a lovely fully fitted kitchen that comes with dishwasher, fridge and freezer, microwave, gas hobs and electric oven. The kitchen has contemporary light grey cabinet doors and a stone effect work surface. There is a separate utility cupboard with a washer dryer in. The bathroom is fully tiled and has bath and shower, sink and WC. The tiles are a sandstone colour and the bathroom suite is ceramic white. There is also a separate WC. The lounge is a good size with various cable/phone points. The bedrooms are all good sized doubles. The apartment is carpeted and double glazed throughout.
E.P.C. RATING: D

## **Property Features**

. Carpets throughout . Dishwasher . Fitted Kitchen . Separate kitchen . Close to local amenities . Close to Tube . Fantastic Transport Links . Zone 2 . Tiled bathroom . Private Development . Gas Central Heating . Excellent decorative order . Washer Dryer