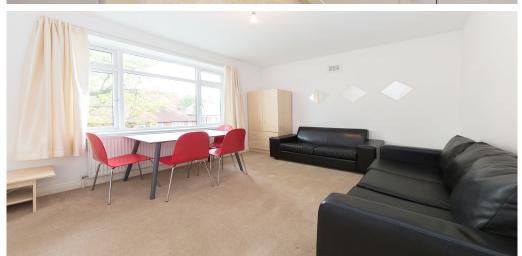

## 3 Bedroom Flat To Rent In West Hampstead£ 540pw (£2340 pcm)

Not Suitable for three Sharers. Families or two sharers only. Available in August. This is an excellent fully refurbished three double bedroom apartment in a small well maintained mansion block. The apartment has a lovely fully fitted kitchen that comes with dishwasher, fridge and freezer, microwave, gas hobs and electric oven. The kitchen has contemporary light grey cabinet doors and a stone effect work surface. There is a separate utility cupboard with a washer dryer in. The bathroom is fully tiled and has bath and shower, sink and WC. The tiles are a sandstone colour and the bathroom suite is ceramic white. There is also a separate WC. The lounge is a good size with various cable/phone points. The bedrooms are all good sized doubles. The apartment is carpeted and double glazed throughout.
E.P.C. RATING: D

## **Property Features**

. Carpets throughout . Dishwasher . Fitted Kitchen . Separate kitchen . Close to local amenities . Close to Tube . Fantastic Transport Links . Zone 2 . Tiled bathroom . Private Development . Gas Central Heating . Excellent decorative order . Washer Dryer