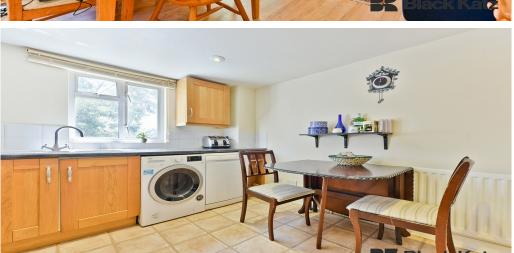

## 4 Bedroom Apartment Rent In Earlsfield£ 780 p.w (£3380 pcm)

--Available 20th of September--This beautiful Victorian conversion is ideally located minutes from Earlsfield station.This generous property ticks all the boxes with size, quality and location. Arranged over three floors and comprises of four double bedrooms, one modern bathroom and one further shower room, spacious bright and airy living room and separate kitchen diner.Located moments form from Earlsfield station which offers you direct links into either Clapham Junction (5 mins), Vauxhall (10 mins) or Waterloo (15 mins). Local amenities, Sainsbury and Tesco are close by as well as the wide array of bars, pubs and restaurants that Earlsfield has to offer.

## **Property Features**

. Beautiful tree lined street . Combination of wooden floors and carpets . Washing Machine . Fitted Kitchen . Separate kitchen . Close to local amenities . Fantastic Transport Links . Zone 3 . 5 weeks deposit . Tiled bathroom . Two Bathrooms . Period Conversion . Managed By Black Katz . Good decorative order . Spacious Living Room