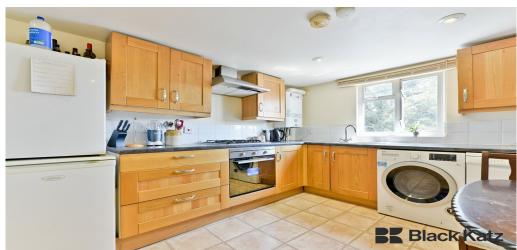

## 4 Bedroom Apartment Rent In Earlsfield£ 780 p.w (£3380 pcm)

--Available 20th of September--This beautiful Victorian conversion is ideally located minutes from Earlsfield station.This generous property ticks all the boxes with size, quality and location. Arranged over three floors and comprises of four double bedrooms, one modern bathroom and one further shower room, spacious bright and airy living room and separate kitchen diner.Located moments form from Earlsfield station which offers you direct links into either Clapham Junction (5 mins), Vauxhall (10 mins) or Waterloo (15 mins). Local amenities, Sainsbury and Tesco are close by as well as the wide array of bars, pubs and restaurants that Earlsfield has to offer.

## **Property Features**

. Beautiful tree lined street . Combination of wooden floors and carpets . Washing Machine . Fitted Kitchen . Separate kitchen . Close to local amenities . Fantastic Transport Links . Zone 3 . 5 weeks deposit . Tiled bathroom . Two Bathrooms . Period Conversion . Managed By Black Katz . Good decorative order . Spacious Living Room