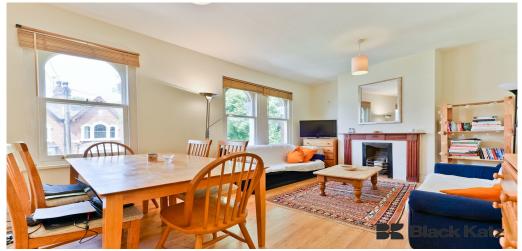

## 4 Bedroom Apartment Rent In Earlsfield£ 780 p.w (£3380 pcm)

--Available 20th of September--This beautiful Victorian conversion is ideally located minutes from Earlsfield station.This generous property ticks all the boxes with size, quality and location. Arranged over three floors and comprises of four double bedrooms, one modern bathroom and one further shower room, spacious bright and airy living room and separate kitchen diner.Located moments form from Earlsfield station which offers you direct links into either Clapham Junction (5 mins), Vauxhall (10 mins) or Waterloo (15 mins). Local amenities, Sainsbury and Tesco are close by as well as the wide array of bars, pubs and restaurants that Earlsfield has to offer.

## **Property Features**

. Beautiful tree lined street . Combination of wooden floors and carpets . Washing Machine . Fitted Kitchen . Separate kitchen . Close to local amenities . Fantastic Transport Links . Zone 3 . 5 weeks deposit . Tiled bathroom . Two Bathrooms . Period Conversion . Managed By Black Katz . Good decorative order . Spacious Living Room