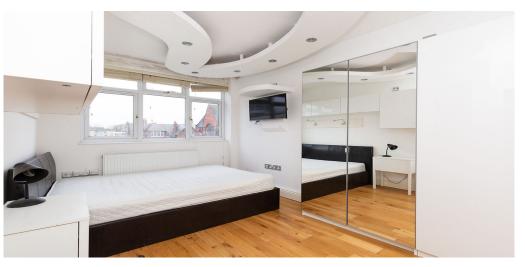

## 4 Bedroom Apartment Rent In HOXTON - SHOREDITCH£ 807pw (£3500 pcm)

A superb four bedroom two bathroom property located on the second floor of a well maintained ex-local building. Recently refurbished to a high standard the property benefits from four double bedrooms all with it own built in wardrobes, plasma TVs with surround sound and bespoke lighting, two modern tiled bathrooms one of which is en-suite, open plan kitchen lounge with dishwasher. The lounge is fully fitted with mood lighting, ceiling mounted speakers, projection cinema system and hard wood floors.
floors.
p>The property is located on Weymouth Terrace which is a stone throw away from Hoxton overground station, Columbia Road, Shoreditch High Street, Brick Lane and within a short walk to Old Street minute walk of Old Street.

## **Property Features**

. Balcony . Wood Floors . Washing Machine . Dishwasher . Luxury Appliances . Fitted Kitchen . Close to local amenities . Close to Tube . Fantastic Transport Links . Zone 2 . 5 weeks deposit . Tiled bathroom . Two Bathrooms . En suite bathroom . Open plan . Small Ex- local authority block . Victorian conversion . Gas Central Heating . Central Heating . Double Glazed . Excellent decorative order . Spacious Living Room