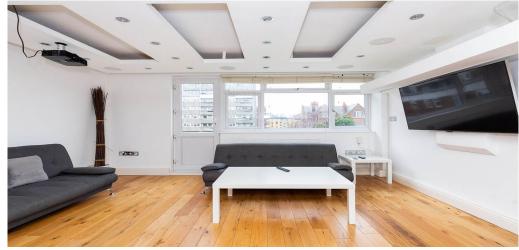

## 4 Bedroom Apartment Rent In HOXTON - SHOREDITCH£ 807pw (£3500 pcm)

A superb four bedroom two bathroom property located on the second floor of a well maintained ex-local building. Recently refurbished to a high standard the property benefits from four double bedrooms all with it own built in wardrobes, plasma TVs with surround sound and bespoke lighting, two modern tiled bathrooms one of which is en-suite, open plan kitchen lounge with dishwasher. The lounge is fully fitted with mood lighting, ceiling mounted speakers, projection cinema system and hard wood floors.
floors.
p>The property is located on Weymouth Terrace which is a stone throw away from Hoxton overground station, Columbia Road, Shoreditch High Street, Brick Lane and within a short walk to Old Street minute walk of Old Street.