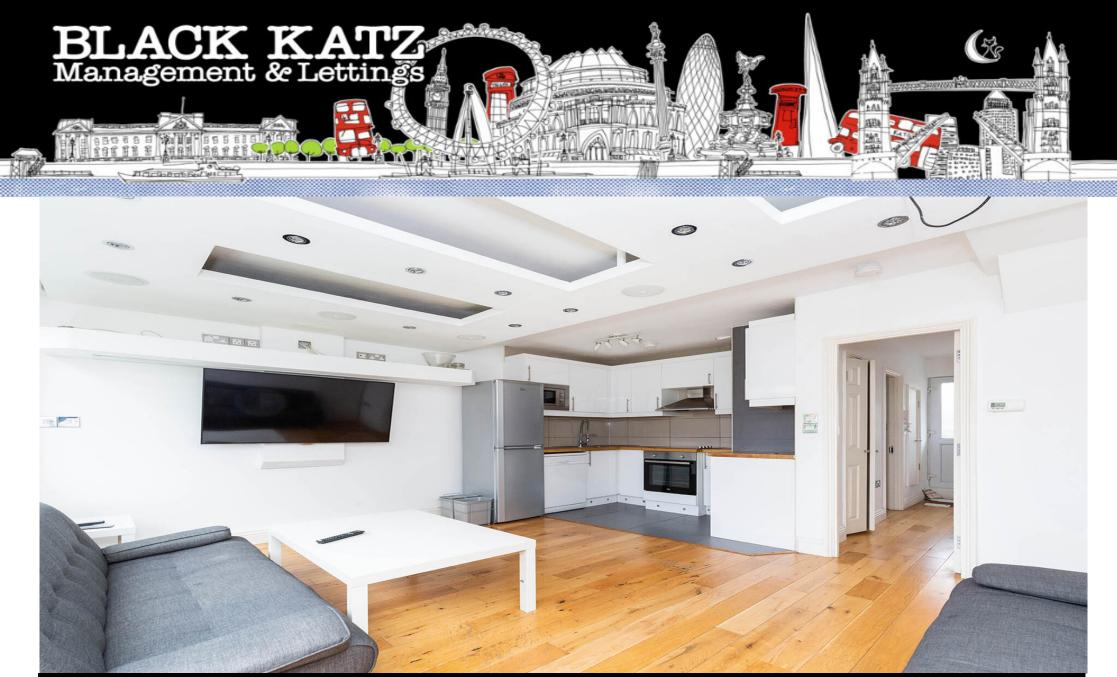

## 4 Bedroom Apartment Rent In HOXTON - SHOREDITCH£ 807pw (£3500 pcm)

A superb four bedroom two bathroom property located on the second floor of a well maintained ex-local building. Recently refurbished to a high standard the property benefits from four double bedrooms all with it own built in wardrobes, plasma TVs with surround sound and bespoke lighting, two modern tiled bathrooms one of which is en-suite, open plan kitchen lounge with dishwasher. The lounge is fully fitted with mood lighting, ceiling mounted speakers, projection cinema system and hard wood floors.
floors.
p>The property is located on Weymouth Terrace which is a stone throw away from Hoxton overground station, Columbia Road, Shoreditch High Street, Brick Lane and within a short walk to Old Street minute walk of Old Street.