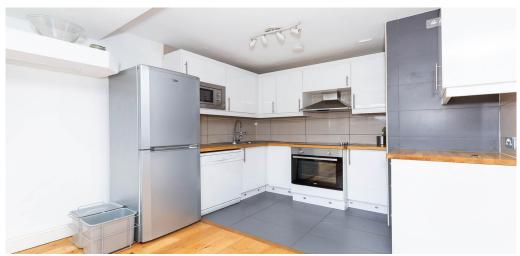

## 4 Bedroom Apartment Rent In HOXTON - SHOREDITCH£ 807pw (£3500 pcm)

A superb four bedroom two bathroom property located on the second floor of a well maintained ex-local building. Recently refurbished to a high standard the property benefits from four double bedrooms all with it own built in wardrobes, plasma TVs with surround sound and bespoke lighting, two modern tiled bathrooms one of which is en-suite, open plan kitchen lounge with dishwasher. The lounge is fully fitted with mood lighting, ceiling mounted speakers, projection cinema system and hard wood floors.
floors.
p>The property is located on Weymouth Terrace which is a stone throw away from Hoxton overground station, Columbia Road, Shoreditch High Street, Brick Lane and within a short walk to Old Street minute walk of Old Street.