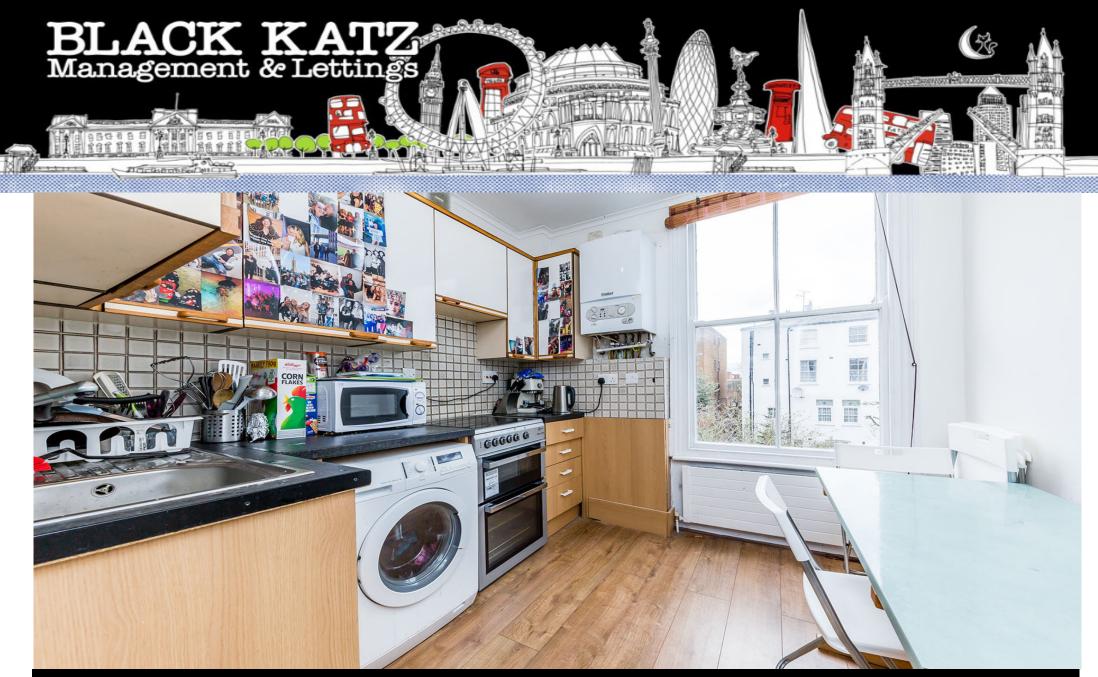

## 4 Bedroom Apartment To Rent In Islington£ 950pw (£4116 pcm)

Slack Katz are pleased to offer this stunning property above shops on Essex road. The Property has four double bedrooms, a spacious open plan lounge, the kitchen is modern with integrated appliances, a modern tiled bathroom, double glazed throughout and a mix for wood floors and carpets in the bedroom. Essex road is moments away from the busy and trendy Upper street where you can find a wide range of Local Pubs, Bars / cocktail bars, restaurants and retail stores. The property is ideal for young professional or Students who study at UCL, SOAS, LSE, CITY & amp; URDANG.E.P.C. RATING: C

## **Property Features**

. Combination of wooden floors and carpets . Washing Machine . Fitted Kitchen . Close to local amenities . Close to Tube . Fantastic Transport Links . Zone 1 . Zone 2 . Tiled bathroom . Open plan . Period Conversion . Victorian conversion . Gas Central Heating . Double Glazed . Good decorative order . Spacious Living Room