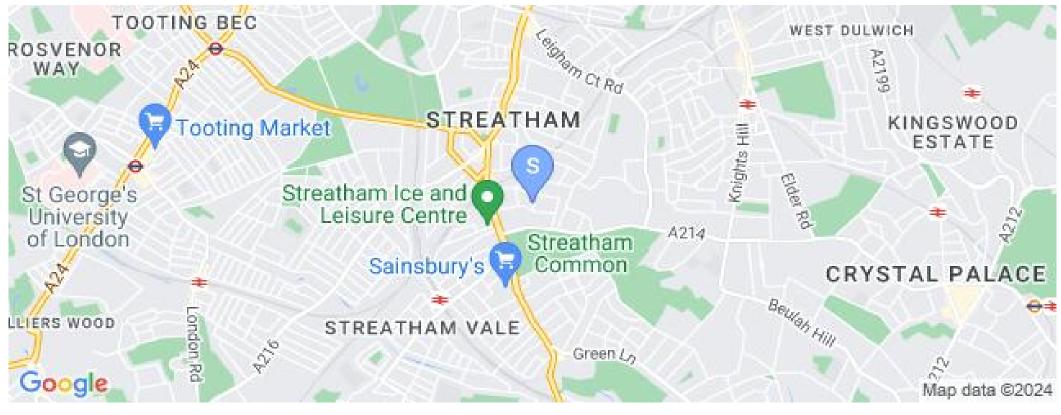

## 4 Bedroom Apartment To Rent In Streatham£ 808 p.w (£3500 pcm)

- Available from the 15th of April -Stylish and contemporary and located on the top floor of this beautiful period building, this bright and airy property comprises of four bedrooms, two stylish bathrooms (one en suite)and an extremely large open plan reception room. The property also boasts wooden floors, carpeted bedrooms and neutral stylish decor throughout.knbsp;For transport links Streatham Station (Overground) with direct links to London Bridge, Blackfriars and Elephant and Castle is minutes away.