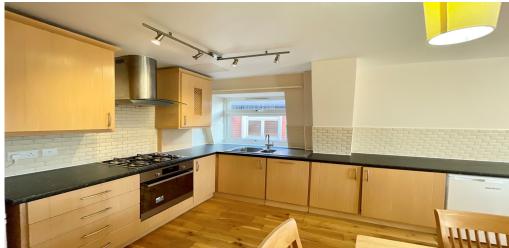

## 4 Bedroom Apartment To Rent In Streatham£ 808 p.w (£3500 pcm)

- Available from the 15th of April -Stylish and contemporary and located on the top floor of this beautiful period building, this bright and airy property comprises of four bedrooms, two stylish bathrooms (one en suite)and an extremely large open plan reception room. The property also boasts wooden floors, carpeted bedrooms and neutral stylish decor throughout.knbsp;For transport links Streatham Station (Overground) with direct links to London Bridge, Blackfriars and Elephant and Castle is minutes away.

## **Property Features**

. Beautiful tree lined street . Combination of wooden floors and carpets . Washing Machine . Luxury Appliances . Fitted Kitchen . Close to local amenities . Fantastic Transport Links . Zone 3 . 5 weeks deposit . Tiled bathroom . Two Bathrooms . Open plan . Private Development . Period Conversion . Excellent decorative order . Spacious Living Room . Juilette Balcony