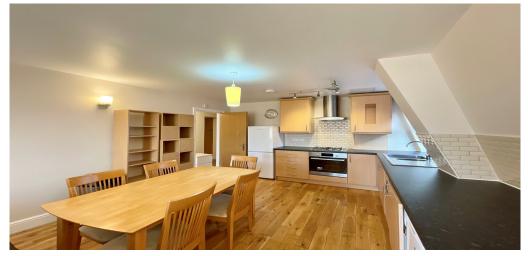

## 4 Bedroom Apartment To Rent In Streatham£ 808 p.w (£3500 pcm)

- Available from the 15th of April -Stylish and contemporary and located on the top floor of this beautiful period building, this bright and airy property comprises of four bedrooms, two stylish bathrooms (one en suite)and an extremely large open plan reception room. The property also boasts wooden floors, carpeted bedrooms and neutral stylish decor throughout.knbsp;For transport links Streatham Station (Overground) with direct links to London Bridge, Blackfriars and Elephant and Castle is minutes away.

## **Property Features**

. Beautiful tree lined street . Combination of wooden floors and carpets . Washing Machine . Luxury Appliances . Fitted Kitchen . Close to local amenities . Fantastic Transport Links . Zone 3 . 5 weeks deposit . Tiled bathroom . Two Bathrooms . Open plan . Private Development . Period Conversion . Excellent decorative order . Spacious Living Room . Juilette Balcony