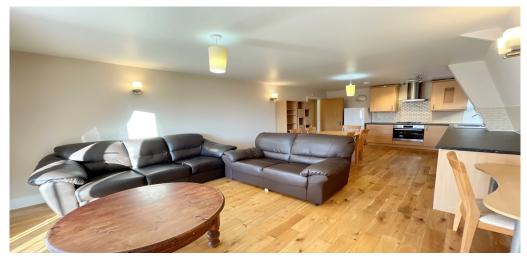

## 4 Bedroom Apartment To Rent In Streatham£ 808 p.w (£3500 pcm)

- Available from the 15th of April -Stylish and contemporary and located on the top floor of this beautiful period building, this bright and airy property comprises of four bedrooms, two stylish bathrooms (one en suite)and an extremely large open plan reception room. The property also boasts wooden floors, carpeted bedrooms and neutral stylish decor throughout.knbsp;For transport links Streatham Station (Overground) with direct links to London Bridge, Blackfriars and Elephant and Castle is minutes away.

## **Property Features**

. Beautiful tree lined street . Combination of wooden floors and carpets . Washing Machine . Luxury Appliances . Fitted Kitchen . Close to local amenities . Fantastic Transport Links . Zone 3 . 5 weeks deposit . Tiled bathroom . Two Bathrooms . Open plan . Private Development . Period Conversion . Excellent decorative order . Spacious Living Room . Juilette Balcony