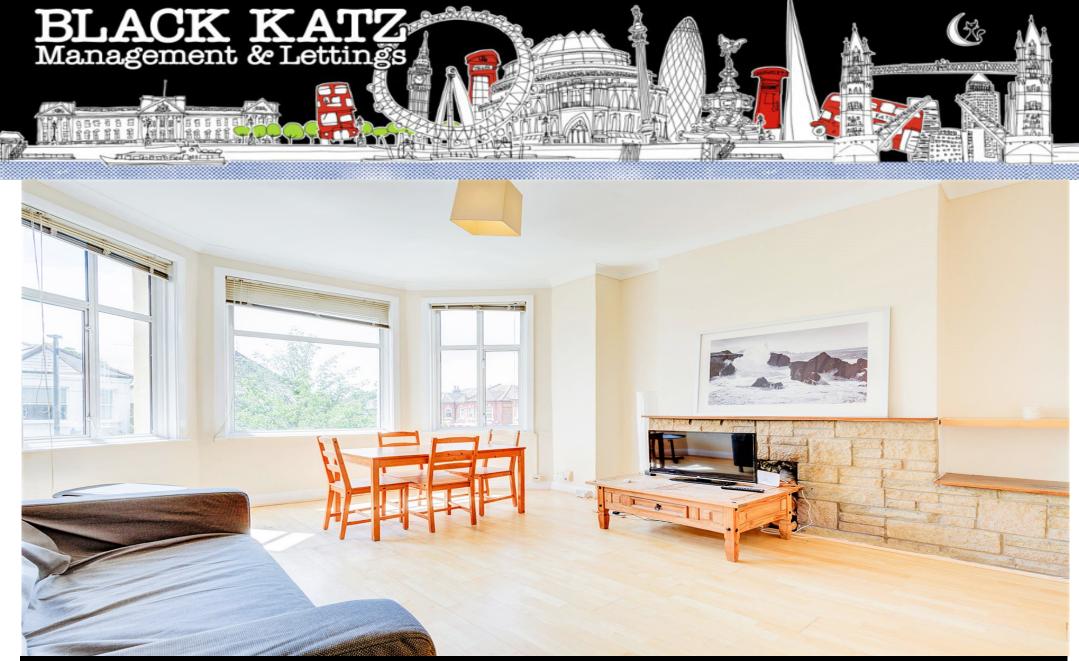

## 4 Bedroom End Terraced House To Rent In Shepherds Bush£ 805pw (£3488 pcm)

Available from September / Suitable for Sharers. Stunning four double bedroom house split over three levels in a great location close to tube, shops and Westfield Shopping Centre. The property has high ceilings, neutral decor, stripped wood floors, modern fitted kitchen and a large private roof terrace. Please contact our office for more information.

## **Property Features**

. Garden . Stripped Wooden Floors Throughout . Washing Machine . Dishwasher . Luxury Appliances . Fitted Kitchen . Close to local amenities . Close to Tube . Fantastic Transport Links . Zone 2 . Tiled bathroom . Open plan . Arranged over two floors . Double Height Ceilings . Period Conversion . Gas Central Heating . Excellent decorative order . Spacious Living Room . Washer Dryer . Exposed Brick Work