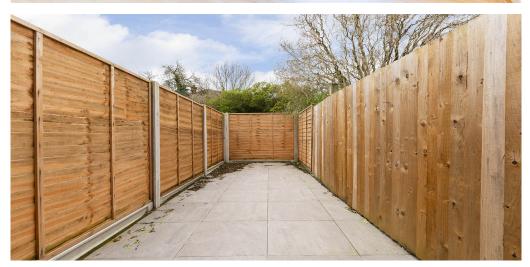

## **Property Features**

. Garden . Stripped Wooden Floors Throughout . Washing Machine . Dishwasher . Luxury Appliances . Fitted Kitchen . Close to local amenities . Close to Tube . Fantastic Transport Links . Zone 2 . Tiled bathroom . Open plan . Arranged over two floors . Double Height Ceilings . Period Conversion . Gas Central Heating . Excellent decorative order . Spacious Living Room . Washer Dryer . Exposed Brick Work