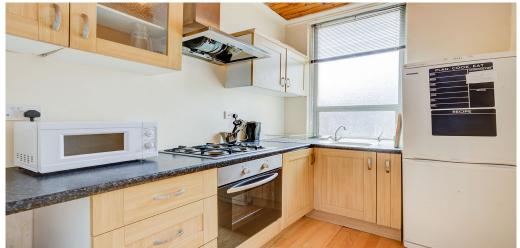

## 4 Bedroom End Terraced House To Rent In Shepherds Bush£ 805pw (£3488 pcm)

Available from September / Suitable for Sharers. Stunning four double bedroom house split over three levels in a great location close to tube, shops and Westfield Shopping Centre. The property has high ceilings, neutral decor, stripped wood floors, modern fitted kitchen and a large private roof terrace. Please contact our office for more information.

## **Property Features**

. Garden . Stripped Wooden Floors Throughout . Washing Machine . Dishwasher . Luxury Appliances . Fitted Kitchen . Close to local amenities . Close to Tube . Fantastic Transport Links . Zone 2 . Tiled bathroom . Open plan . Arranged over two floors . Double Height Ceilings . Period Conversion . Gas Central Heating . Excellent decorative order . Spacious Living Room . Washer Dryer . Exposed Brick Work