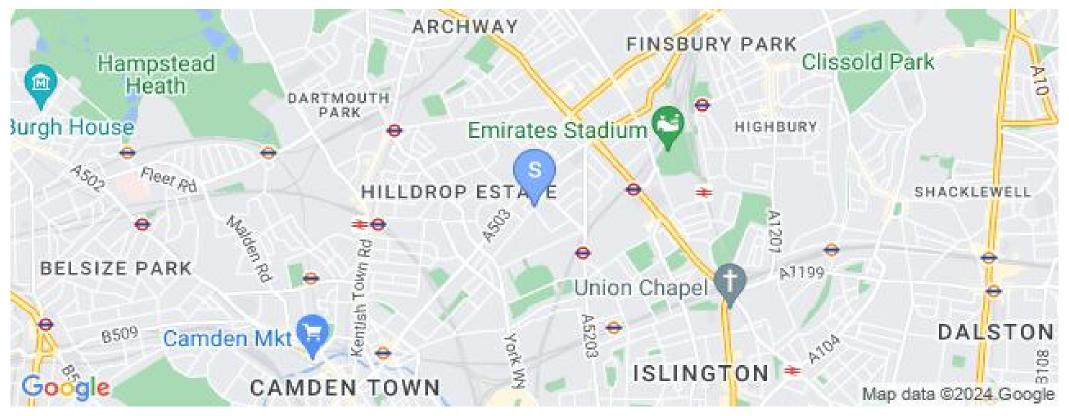

## 4 Bedroom Flat To Rent In Caledonian Road£ 850pw (£3683 pcm)

Perfectly located on a tree-lined residential street this superb three /four bedroomed flat boasts high ceilings and well-proportioned living and entertaining space. Set over on the top two floors the apartment comprises of a large reception room / 4th bedroom, modern open-plan kitchen, three double bedrooms and a modern bathroom.The property is conveniently based in the sought-after Hillmarton Conservation Area, which is only moments away from a superb selection of amenities on both Caledonian Holloway Road and Kentish Town. For journeys into central London and the West End, Caledonian Road Underground Station (Piccadilly Line) and Kentish Town Station are close at hand.