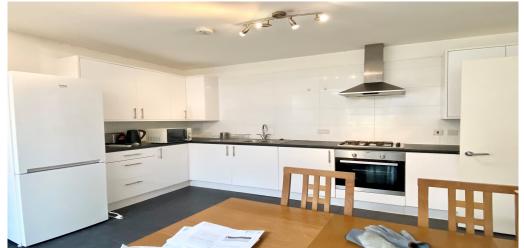

## 4 Bedroom Flat To Rent In Hillmarton Conservation Area £ 923pw (£4000 pcm)

Located in the Hillmarton Conservation Area this newly refurbished and spacious four bedroom two bathrooms apartment has a large bright open plan kitchen lounge leading to a private garden, mix of wood floors and carpets, neutral decor and high ceilings. Hillmarton Road is close to the wide range of shops, bars and restaurants of Camden Town, Holloway Road and Upper Street. Caledonian Tube Station (Piccadilly Line) is within a stone's throw from the property.
E.P.C. RATING: B

## **Property Features**

. Garden . Beautiful tree lined street . Combination of wooden floors and carpets . Separate kitchen . Close to local amenities . Close to Tube . Fantastic Transport Links . Zone 2 . 5 weeks deposit . Tiled bathroom . Two Bathrooms . Open plan . Period Conversion . Victorian conversion . Central Heating . Recently Decorated . Excellent decorative order . Spacious Living Room