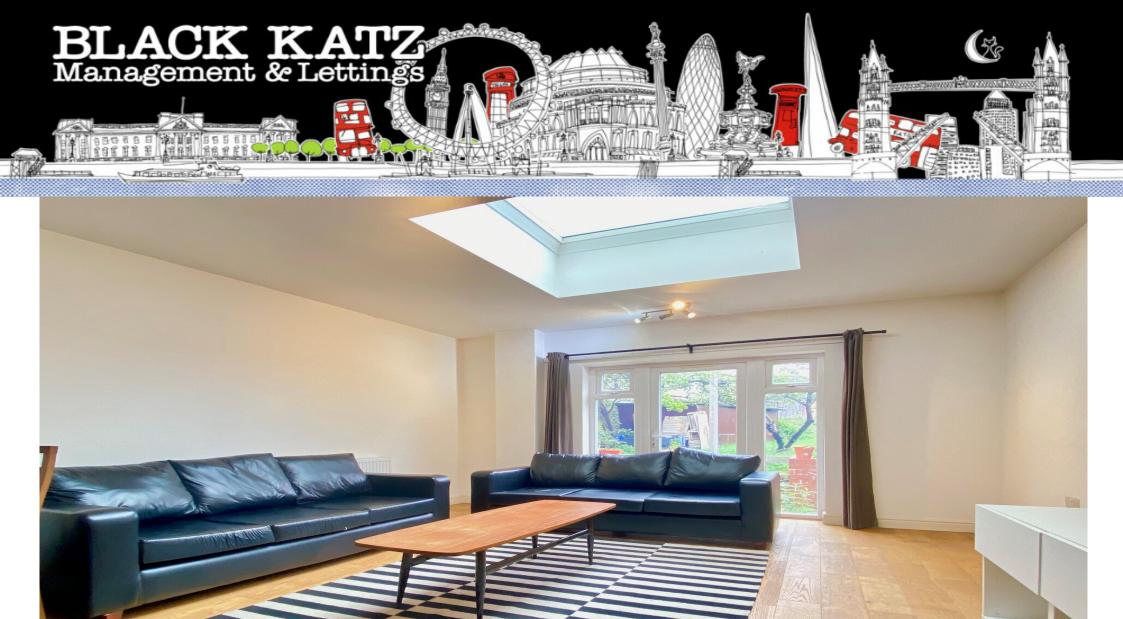

## 4 Bedroom Flat To Rent In Hillmarton Conservation Area £ 923pw (£4000 pcm)

Located in the Hillmarton Conservation Area this newly refurbished and spacious four bedroom two bathrooms apartment has a large bright open plan kitchen lounge leading to a private garden, mix of wood floors and carpets, neutral decor and high ceilings. Hillmarton Road is close to the wide range of shops, bars and restaurants of Camden Town, Holloway Road and Upper Street. Caledonian Tube Station (Piccadilly Line) is within a stone's throw from the property.
E.P.C. RATING: B

## **Property Features**

. Garden . Beautiful tree lined street . Combination of wooden floors and carpets . Separate kitchen . Close to local amenities . Close to Tube . Fantastic Transport Links . Zone 2 . 5 weeks deposit . Tiled bathroom . Two Bathrooms . Open plan . Period Conversion . Victorian conversion . Central Heating . Recently Decorated . Excellent decorative order . Spacious Living Room