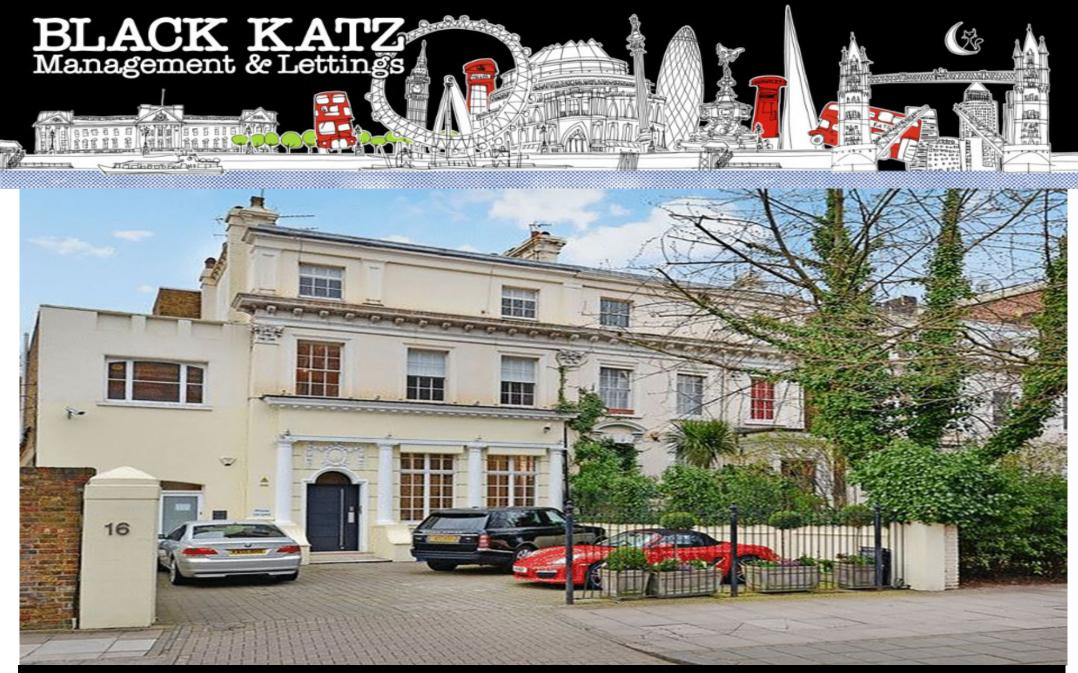

## 4 Bedroom Flat To Rent In St Johns Wood£ 1100pw (£4766 pcm)

A large four bedroom flat set over two floors minutes away from St Johns Wood Tube and the O2 center. The flat offers four double bedrooms, neutral decor, a large lounge, modern kitchen/diner, loads of storage, wood floors, two bathrooms and ample storage space. Finchley Road is a pleasant residential area close to the shops, bars and restaurants of St Johns Wood, Hampstead and Swiss Cottage. Both St Johns Wood and Finchley Road Underground Station (Jubilee and Metropolitan lines) are close by for links throughout the city and West End.