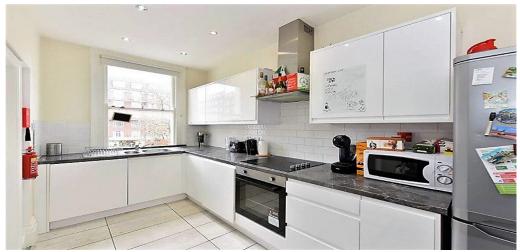

## 4 Bedroom Flat To Rent In St Johns Wood£ 1100pw (£4766 pcm)

A large four bedroom flat set over two floors minutes away from St Johns Wood Tube and the O2 center. The flat offers four double bedrooms, neutral decor, a large lounge, modern kitchen/diner, loads of storage, wood floors, two bathrooms and ample storage space. Finchley Road is a pleasant residential area close to the shops, bars and restaurants of St Johns Wood, Hampstead and Swiss Cottage. Both St Johns Wood and Finchley Road Underground Station (Jubilee and Metropolitan lines) are close by for links throughout the city and West End.

## **Property Features**

. Wood Floors . Washing Machine . Fitted Kitchen . Close to local amenities . Close to Tube . Fantastic Transport Links . Zone 2 . Central Heating . Excellent decorative order . Spacious Living Room