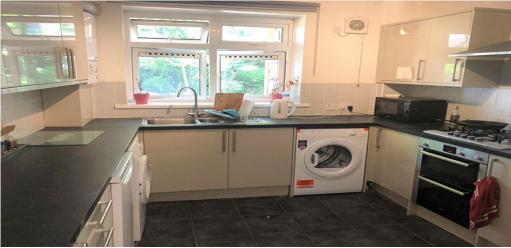

## **Property Features**

. Beautiful tree lined street . Combination of wooden floors and carpets . Washing Machine . Fitted Kitchen . Separate kitchen . Close to local amenities . Close to Tube . Fantastic Transport Links . Zone 2 . 5 weeks deposit . Tiled bathroom . Central Heating . Excellent decorative order