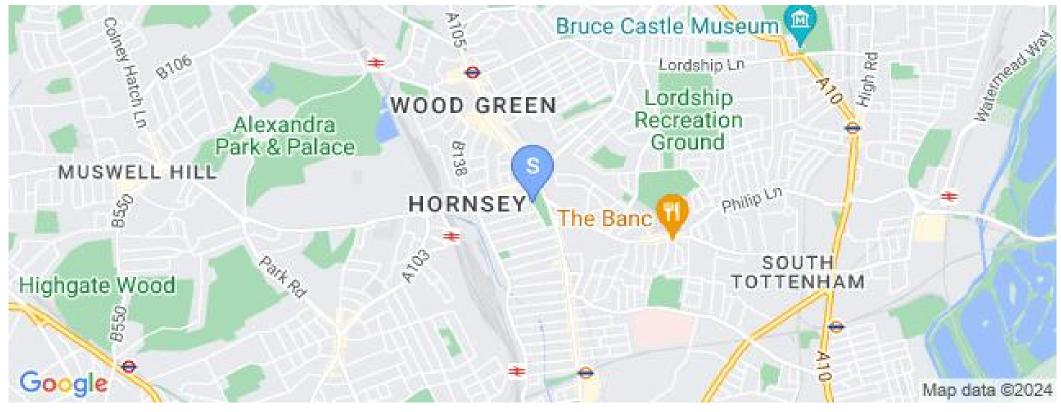

## 4 Bedroom Flat To Rent In Turnpike Lane£ 595pw (£2578 pcm)

Located within minutes from Turnpike Lane Station and ovelooking Ducketts Common this fantastic three / four bedroom flat was recently refurbished and benefits from a modern full fitted kitchen, neutral decor, mix of carpets and wood floors and a fully tiled bathroom with shower.Willoughby Road is close to the shops and restaurants on Green Lanes and within easy reach of Turnpike Lane Station and Alexandra Palace.E.P.C. RATING: D