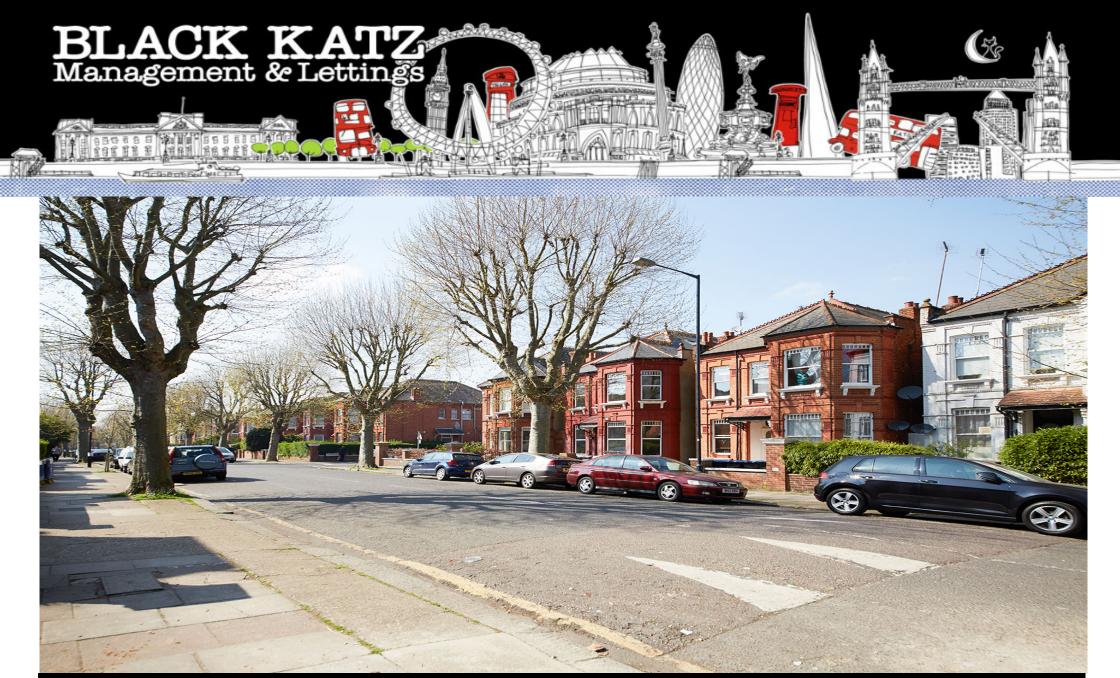

## 4 Bedroom Flat To Rent In WILLESDEN GREEN/CRICKLEWOOD£ 807pw (£3500 pcm)

An excellent 4 double bedroom, 1 bathroom, split level flat in a house conversion. The property has a large separate kitchen and 2 modern bathrooms, high ceilings, wood floors and carpets and neutral décor. This represents excellent value for money and viewings are highly recommended.