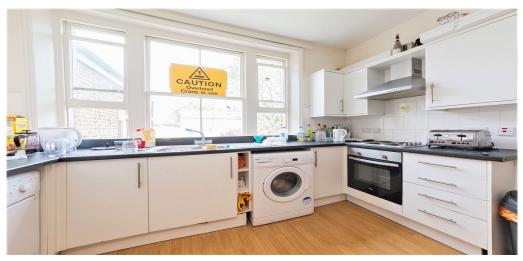

**Property Features** 

. Combination of wooden floors and carpets . Washing Machine . Dishwasher . Fitted Kitchen . Close to local amenities . Close to Tube . Fantastic Transport Links . Zone 2 . Tiled bathroom . Two Bathrooms . Open plan . Period Conversion . Gas Central Heating . Excellent decorative order