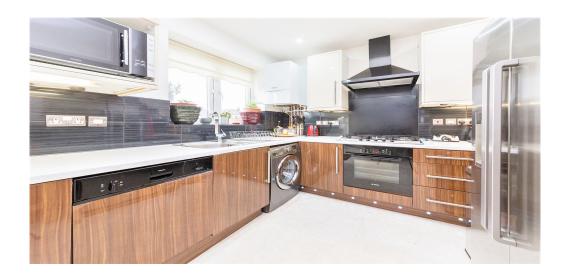

## 4 Bedroom Flat To Rent In West Hampstead£ 739pw (£3200 pcm)

Suitable for Sharers. A four double bedroom apartment on the top floor of a period conversion in the heart of West Hampstead (Jubilee Line, Overground and Thameslink).
The property has a comfortable lounge, four equal sized double bedrooms and a separate fitted kitchen and two tiled bathrooms. The decor is neutral throughout and the flooring is wooden throughout. The excellent transport links of West Hampstead are all a short walk away. Quick viewings are essential.
E.P.C. RATING: C

## **Property Features**

. Washing Machine . Fitted Kitchen . Close to local amenities . Close to Tube . Fantastic Transport Links . Gas Central Heating . Good decorative order . Spacious Living Room