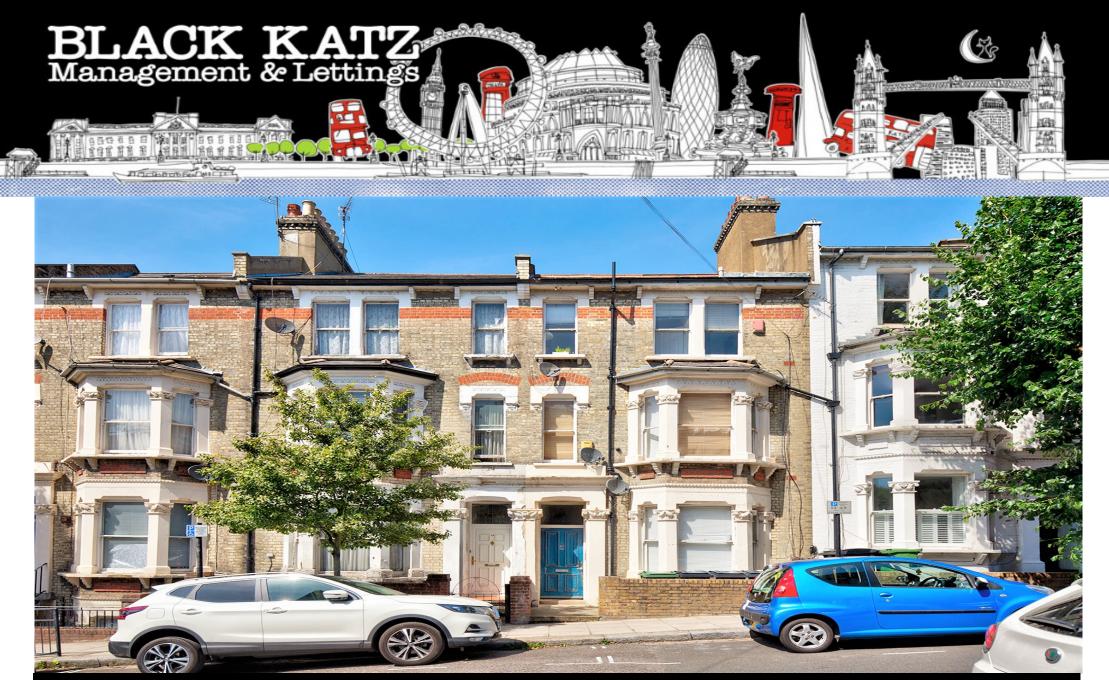

## 4 Bedroom Flat To Rent In West Hampstead£ 739pw (£3200 pcm)

Suitable for Sharers. A four double bedroom apartment on the top floor of a period conversion in the heart of West Hampstead (Jubilee Line, Overground and Thameslink).
The property has a comfortable lounge, four equal sized double bedrooms and a separate fitted kitchen and two tiled bathrooms. The decor is neutral throughout and the flooring is wooden throughout. The excellent transport links of West Hampstead are all a short walk away. Quick viewings are essential.
E.P.C. RATING: C