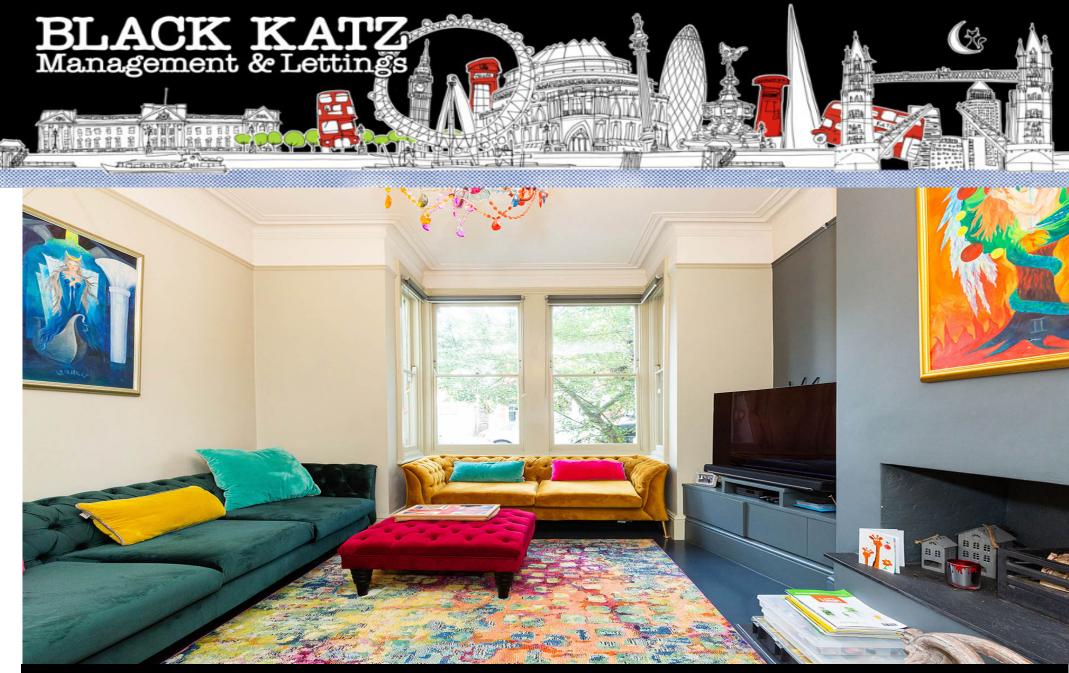

## 4 Bedroom House Rent In Crouch End£ 800pw (£3466 pcm)

Available 14/10/2022A stunning four bedroom Victorian House in one of Crouch Ends desirable roads. The house is located on Edison Road therefore within a stone throw away to Crouch End Broadway with its abundance of shops, boutiques and cafes as well as excellent transport link. The property is in excellent decorative order boasting a bright lounge, including a superb bespoke kitchen, a separate dining room which can be utilised as the second lounge, a private south/west facing garden, a fully tiled wet room and a en-suite bathroom. The property is also within the radius for Coleridge Primary School.E.P.C. RATING: C

**Property Features** 

. Garden . Beautiful tree lined street . Wood Floors . Washing Machine . Dishwasher . Luxury Appliances . Fitted Kitchen . Separate kitchen . Close to local amenities . Fantastic Transport Links . Zone 2 . Zone 3 . 5 weeks deposit . Tiled bathroom . Two Bathrooms . En suite bathroom . Arranged over two floors . Double Height Ceilings . Period House . Gas Central Heating . Excellent decorative order . Spacious Living Room . High ceilings