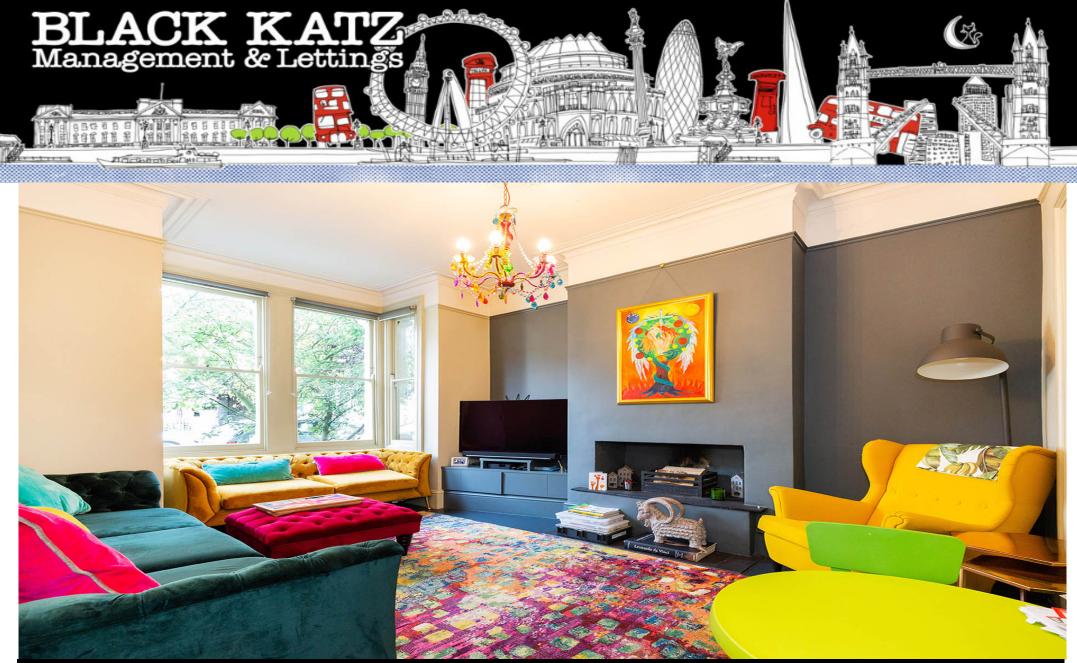

## 4 Bedroom House Rent In Crouch End£ 800pw (£3466 pcm)

Available 14/10/2022A stunning four bedroom Victorian House in one of Crouch Ends desirable roads. The house is located on Edison Road therefore within a stone throw away to Crouch End Broadway with its abundance of shops, boutiques and cafes as well as excellent transport link. The property is in excellent decorative order boasting a bright lounge, including a superb bespoke kitchen, a separate dining room which can be utilised as the second lounge, a private south/west facing garden, a fully tiled wet room and a en-suite bathroom. The property is also within the radius for Coleridge Primary School.E.P.C. RATING: D

## **Property Features**

. Garden . Beautiful tree lined street . Wood Floors . Washing Machine . Dishwasher . Luxury Appliances . Fitted Kitchen . Separate kitchen . Close to local amenities . Fantastic Transport Links . Zone 2 . Zone 3 . 5 weeks deposit . Tiled bathroom . Two Bathrooms . En suite bathroom . Wet room . Arranged over two floors . Double Height Ceilings . Period House . Gas Central Heating . Excellent decorative order . Spacious Living Room