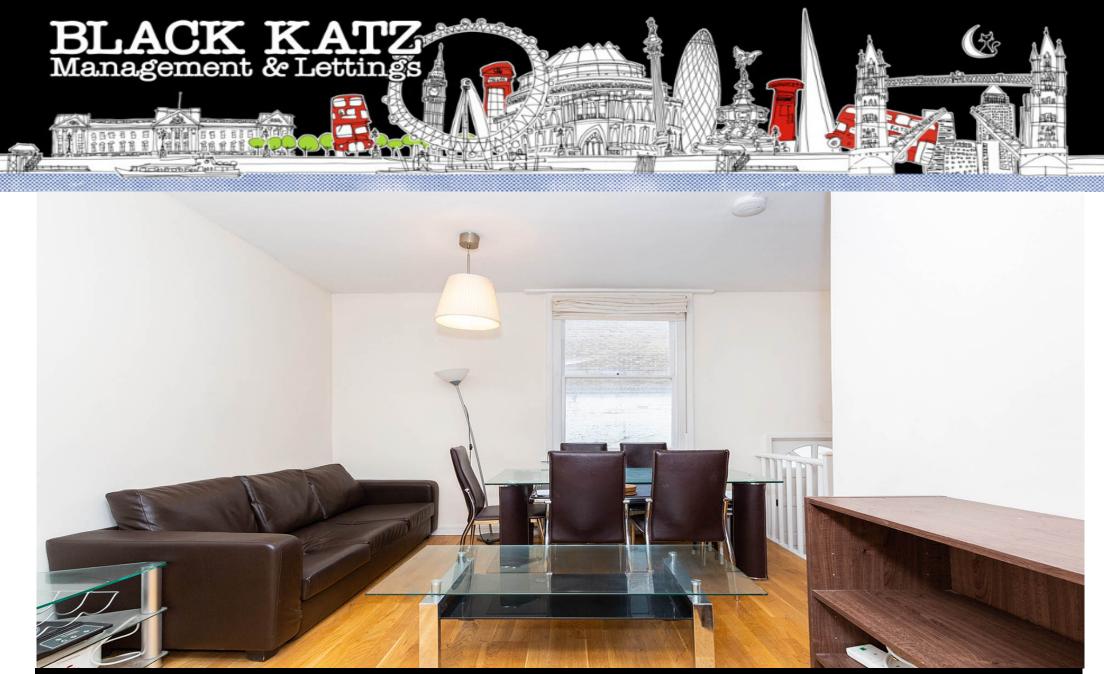

## 4 Bedroom House To Rent In Euston£ 1150pw (£4983 pcm)

Fantastic recently refurbished four bedroom house split over three floors minutes to Euston Station. The property has a large lounge, modern kitchen-diner leading to a private patio, mix of carpets and wood floors, high ceilings and a modern bathroom.Porummond Street is ideally located to benefit from a close proximity to the West End and the numerous shops, bars and restaurants found therein. Euston Station (National Rail and Northern Line Underground services) is moments away, while the motorist will find easy access to the A40, for routes into and out of central London.E.P.C. RATING: D

**Property Features** 

. Garden . Beautiful tree lined street . Combination of wooden floors and carpets . Washing Machine . Luxury Appliances . Fitted Kitchen . Close to local amenities . Close to Tube . Fantastic Transport Links . Zone 1 . Spacious Living Room