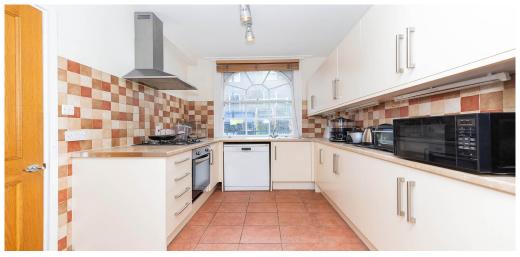

## 4 Bedroom House To Rent In Euston£ 1150pw (£4983 pcm)

Fantastic recently refurbished four bedroom house split over three floors minutes to Euston Station. The property has a large lounge, modern kitchen-diner leading to a private patio, mix of carpets and wood floors, high ceilings and a modern bathroom.Porummond Street is ideally located to benefit from a close proximity to the West End and the numerous shops, bars and restaurants found therein. Euston Station (National Rail and Northern Line Underground services) is moments away, while the motorist will find easy access to the A40, for routes into and out of central London.E.P.C. RATING: D

**Property Features** 

. Garden . Beautiful tree lined street . Combination of wooden floors and carpets . Washing Machine . Luxury Appliances . Fitted Kitchen . Close to local amenities . Close to Tube . Fantastic Transport Links . Zone 1 . Spacious Living Room