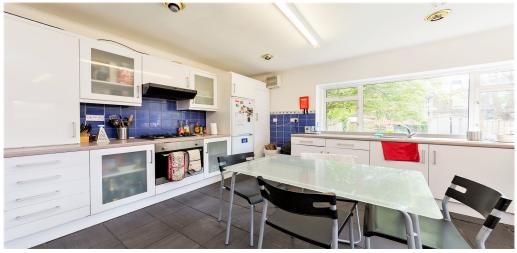

## 4 Bedroom House To Rent In Shepherds Bush£ 850pw (£3683 pcm)

Available from September. We are pleased to offer this large four bedroom house with private garden in the heart of the Shepherd's Bush area. The property offers a spacious open plan reception room with fully fitted kitchen and dining area, four generous size double bedrooms with ample storage, two modern bathrooms and a brilliant private garden. Please contact our office for more information.

**Property Features** 

. Garden . Combination of wooden floors and carpets . Washing Machine . Separate kitchen . Close to local amenities . Fantastic Transport Links . Zone 2 . Tiled bathroom . Gas Central Heating . Central Heating . Good decorative order . Spacious Living Room