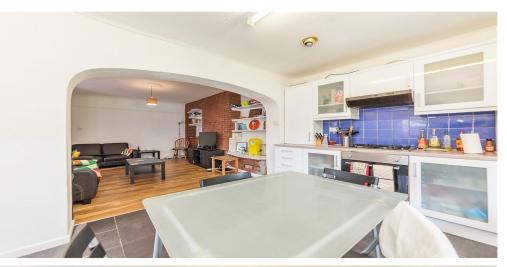

## 4 Bedroom House To Rent In Shepherds Bush£ 850pw (£3683 pcm)

Available from September. We are pleased to offer this large four bedroom house with private garden in the heart of the Shepherd's Bush area. The property offers a spacious open plan reception room with fully fitted kitchen and dining area, four generous size double bedrooms with ample storage, two modern bathrooms and a brilliant private garden. Please contact our office for more information.

**Property Features** 

. Garden . Combination of wooden floors and carpets . Washing Machine . Separate kitchen . Close to local amenities . Fantastic Transport Links . Zone 2 . Tiled bathroom . Gas Central Heating . Central Heating . Good decorative order . Spacious Living Room