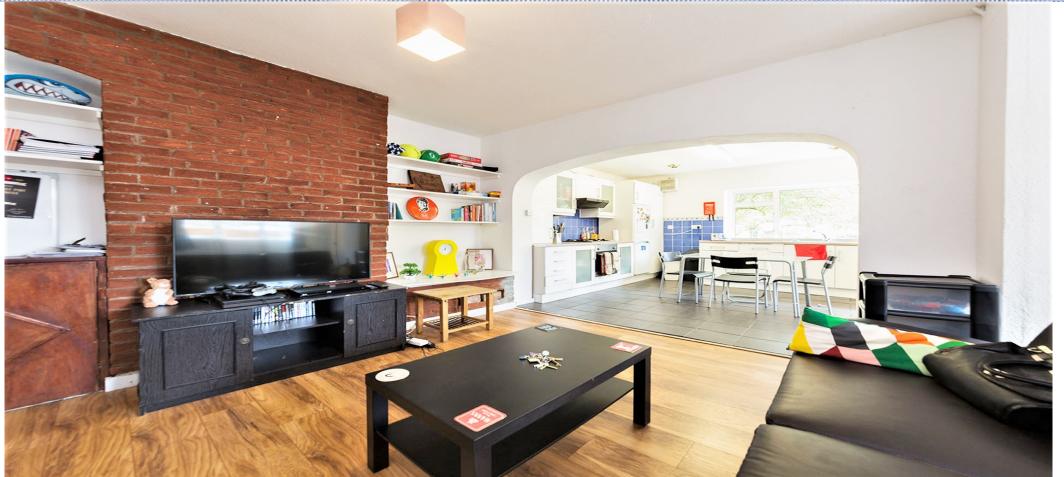

## 4 Bedroom House To Rent In Shepherds Bush£ 850pw (£3683 pcm)

Available from September. We are pleased to offer this large four bedroom house with private garden in the heart of the Shepherd's Bush area. The property offers a spacious open plan reception room with fully fitted kitchen and dining area, four generous size double bedrooms with ample storage, two modern bathrooms and a brilliant private garden. Please contact our office for more information.

**Property Features** 

. Garden . Combination of wooden floors and carpets . Washing Machine . Separate kitchen . Close to local amenities . Fantastic Transport Links . Zone 2 . Tiled bathroom . Gas Central Heating . Central Heating . Good decorative order . Spacious Living Room