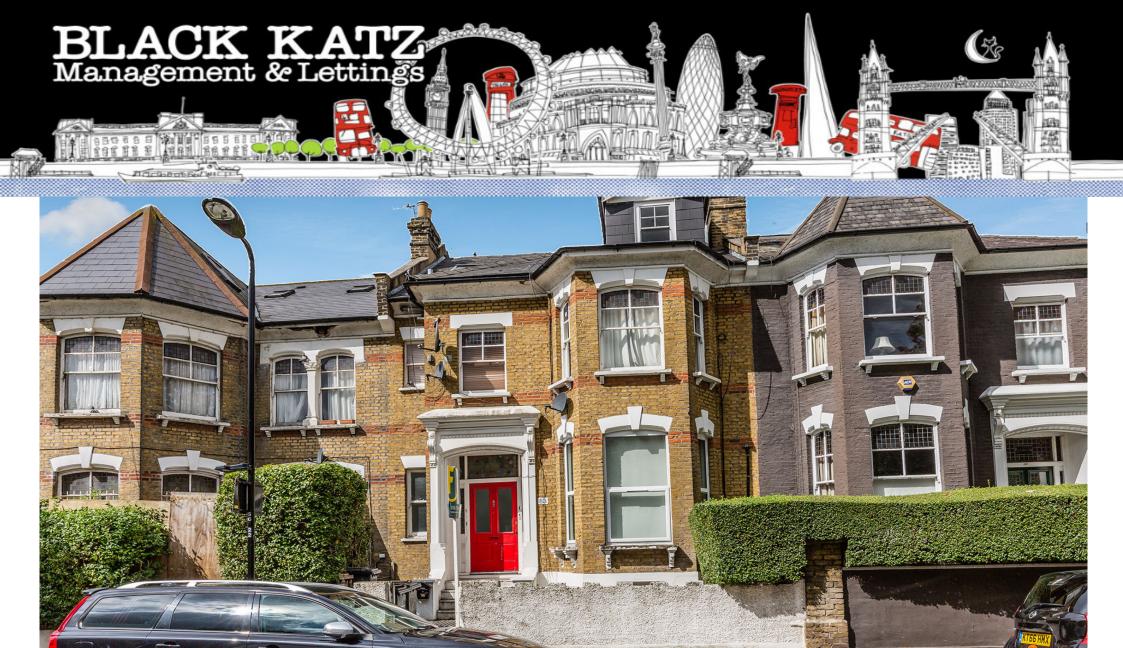

## 4 Bedroom House To Rent In Upper Clapton / Stoke Newington £ 995pw (£4311 pcm)

Slack Katz are pleased to offer this stunning refurbished 4 bedroom two bathroom period house. This property benefits from a spacious bright and airy living area, separate kitchen, two family bathrooms with an additional W/C, 4 very spacious double bedrooms and an additional small room that can be used as storage or an office. The property further benefits from access to a large garden.Osbaldeston Road is a beautiful tree lined street considered to be a premium location within the Stoke Newington area. It is located moments away from Stoke Newington Overground Station which provides quick access into the City. The trendy Stoke Newington Church Street and Clissold Park are also only a short walk away.