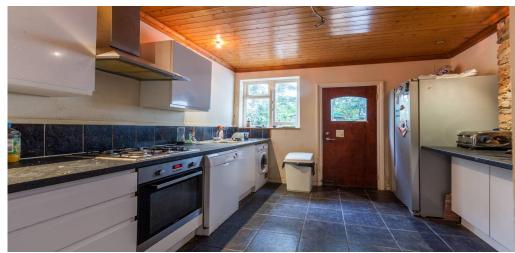

## 4 Bedroom House Rent In VICTORIA PARK / BOW E3£ 825pw (£3575 pcm)

Black Katz a Pleased to offer this beautiful four bedroom period house located on a tree lined residential road. This amazing property is split over two floors offering four large double bedrooms, a tiled bathroom, separate WC, a bright reception room, mix of original solid wood floors and carpets, period features, a modern high white gloss kitchen with exposed brick works that leads out to a quiet and tranquil garden. Lyal Road is located minutes to Mile End Stations giving you access to the Central, District and Hammersmith & End Stations giving you access to the up on your vitamin D, weekend or morning jogs.

## **Property Features**

. Garden . Beautiful tree lined street . Wood Floors . Combination of wooden floors and carpets . Washing Machine . Dishwasher . Luxury Appliances . Fitted Kitchen . Separate kitchen . Close to local amenities . Close to Tube . Fantastic Transport Links . Zone 2 . 5 weeks deposit . Separate WC . Tiled bathroom . Arranged over two floors . Double Height Ceilings . Period House . Managed by Black Katz for your peace of mind . Managed By Black Katz . Gas Central Heating . Central Heating . Excellent decorative order . Spacious Living Room . Granite work surfaces . High ceilings