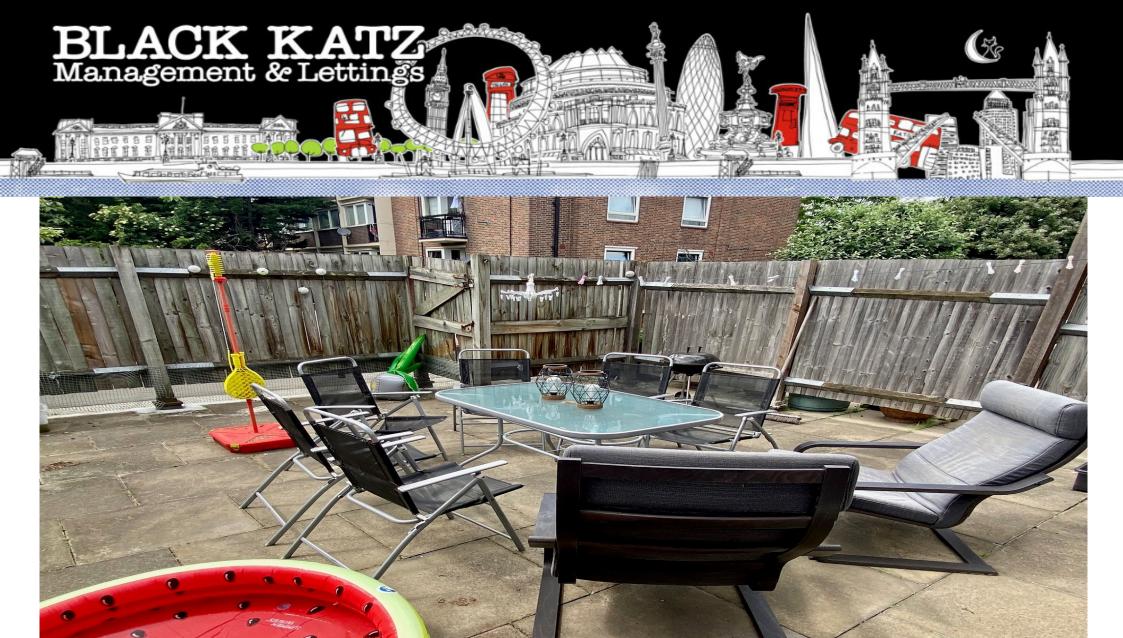

## 4 Bedroom Maisonette To Rent In Borough/London Bridge£ 765 p.w. (£3813 pcm)

--Available 21st August--Possting over 1050 sq. ft. of living and entertaining space this beautiful bright and airy four double bedroomed two bathroom maisonette is arranged over two floors. Finished to a high standard and located at the bottom of Tower Bridge Road.Boasting size, quality and location this apartment is located on the first and second floor and offers generous sized rooms, modern fully fitted separate kitchen and generous reception room leading onto a charming west facing roof terrace.Modern bathroom and further additional W.C.For transport numerous buses take you straight into the city or Borough and Elephant and Castle Tube and Train stations are moments away.

## **Property Features**

. Roof Terrace . Combination of wooden floors and carpets . Washing Machine . Fitted Kitchen . Separate kitchen . Close to local amenities . Fantastic Transport Links . Zone 1 . 5 weeks deposit . Separate WC . Purpose built development . Gas Central Heating . Double Glazed . Excellent decorative order