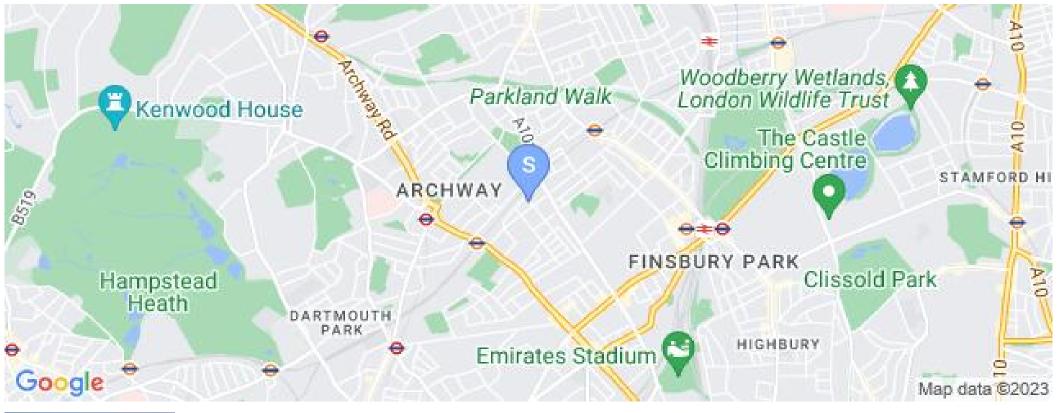

## 4 Bedroom Mews House Rent In Archway / Finsbury Park£ 923pw (£4000 pcm)

Slack Katz Lettings are pleased to offer this lovely modern 4 double bedroom mews house with outdoor space on a nice quiet private road in the Archway area. Split over 2 levels, this property has 4 double bedrooms and a good size kitchen diner perfect for sharers. The property can also be used as a 3 bedroom with a living room and a kitchen diner. The property is walking distance to all the shops and restaurants of Holloway Road and also Stroud Green Road in Finsbury Park. The closest tube stations are Archway (Northern line) and Finsbury Park (Victoria and Picadilly line)