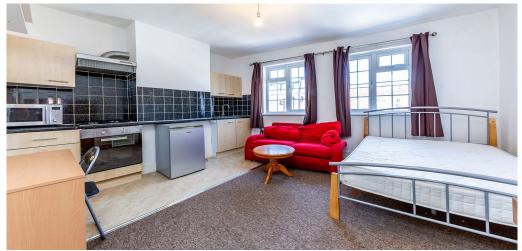

## 5 Bedroom Apartment Rent In ANGEL£ 1038pw (£4500 pcm)

A superb five bedroom maisonette property to rent moments from Angel tube station. The apartment is spread over three floors and comprises five double bedrooms one of which has its own kitchen, two bathrooms, a kitchen diner and double glazed throughout. The rent is inclusive of gas, electric and water rates. Minutes to Angel tube station and Upper street you have a wide variety of shops, bars and restaurants. The apartment is ideal for professionals and student who attend UCL, LSE, SOAS, Birkbeck, Kings, Urdang university.

## **Property Features**

. Combination of wooden floors and carpets . Washing Machine . Fitted Kitchen . Separate kitchen . Close to local amenities . Close to Tube . Fantastic Transport Links . Zone 2 . 5 weeks deposit . Includes Heating and Hotwater . Including water rates . Tiled bathroom . Two Bathrooms . Arranged over two floors . Period Conversion . Gas Central Heating . Double Glazed . Excellent decorative order . Period features