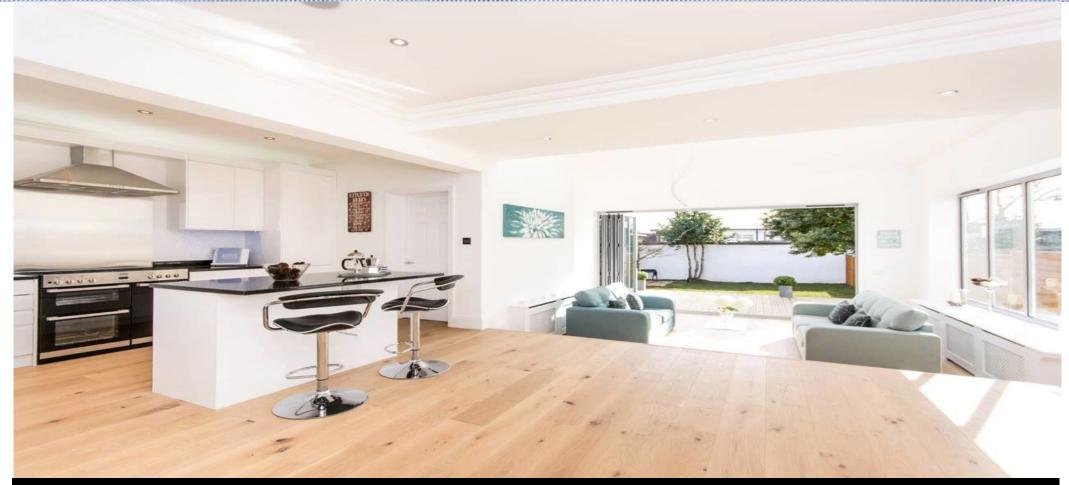

## 5 Bedroom Detached House To Rent In Totteridge£ 877pw (£3800 pcm)

S Bed Detached House in Totteridge. The house benefits from a private driveway and garden and has been refurbished to a high standard throughout. This unique property makes the perfect family home and is available now for viewings. Located in the exclusive location of Totteridge Village. Please contact our office for more information.

**Property Features** 

. Garden . Off Street Parking . Garage . Washing Machine . Luxury Appliances . Fitted Kitchen . Close to local amenities . Close to Tube . Fantastic Transport Links . Open plan