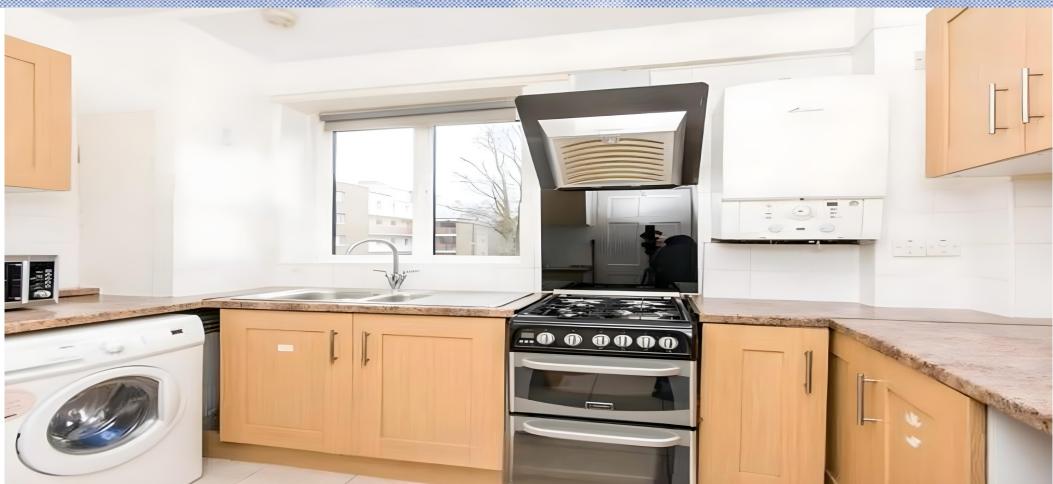

## 5 Bedroom Flat To Rent In Maida Vale£ 993pw (£4300 pcm)

This is a fantastic five double bedroom apartment in a purpose built block close to Maida Vale. The property has been refurbished last year and offers to an excellent standard throughout with solid wood floors, double glazing and modern fixtures and fittings. There is a fully fitted kitchen diner and a private balcony off the lounge. In terms of location you're ideally placed close to Maida Vale, St Johns Wood and Kilburn with a wide range of local amenities. The transport links are excellent with the Jubilee Line (Swiss Cottage and Kilburn), Bakerloo Line (Maida Vale and Kilburn Park) and Overground (Kilburn high Road and South Hampstead) all within a short walk.

## **Property Features**

. Balcony . Wood Floors . Dishwasher . Fitted Kitchen . Separate kitchen . Close to local amenities . Close to Tube . Fantastic Transport Links . Zone 2 . Tiled bathroom . Gas Central Heating . Double Glazed . Good decorative order . Washer Dryer . Granite work surfaces