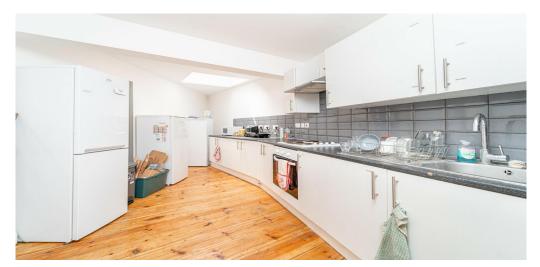

## 5 Bedroom House Rent In KINGS CROSS £ 1500pw (£6500 pcm)

A large five bedroom house split over three floors, the property offers a large lounge, separate kitchen, five double bedrooms, two tiled bathrooms and a garden to the rear.Located next to Kings cross station the property is located near an abundance of shops, bars and the busy area of Coal Drops yard with fantastic restaurants and small shopping outlet.

## **Property Features**

. Garden . Wood Floors . Washing Machine . Luxury Appliances . Fitted Kitchen . Separate kitchen . Close to local amenities . Close to Tube . Fantastic Transport Links . Zone 1 . 5 weeks deposit . Tiled bathroom . Arranged over two floors . Victorian conversion . Gas Central Heating . Central Heating . Double Glazed . Spacious Living Room