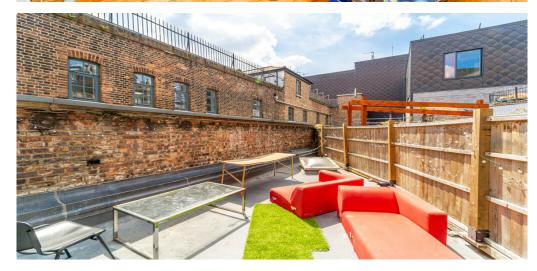

## 5 Bedroom House Rent In KINGS CROSS £ 1500pw (£6500 pcm)

A large five bedroom house split over three floors, the property offers a large lounge, separate kitchen, five double bedrooms, two tiled bathrooms and a garden to the rear.Located next to Kings cross station the property is located near an abundance of shops, bars and the busy area of Coal Drops yard with fantastic restaurants and small shopping outlet.

## **Property Features**

. Garden . Wood Floors . Washing Machine . Luxury Appliances . Fitted Kitchen . Separate kitchen . Close to local amenities . Close to Tube . Fantastic Transport Links . Zone 1 . 5 weeks deposit . Tiled bathroom . Arranged over two floors . Victorian conversion . Gas Central Heating . Central Heating . Double Glazed . Spacious Living Room