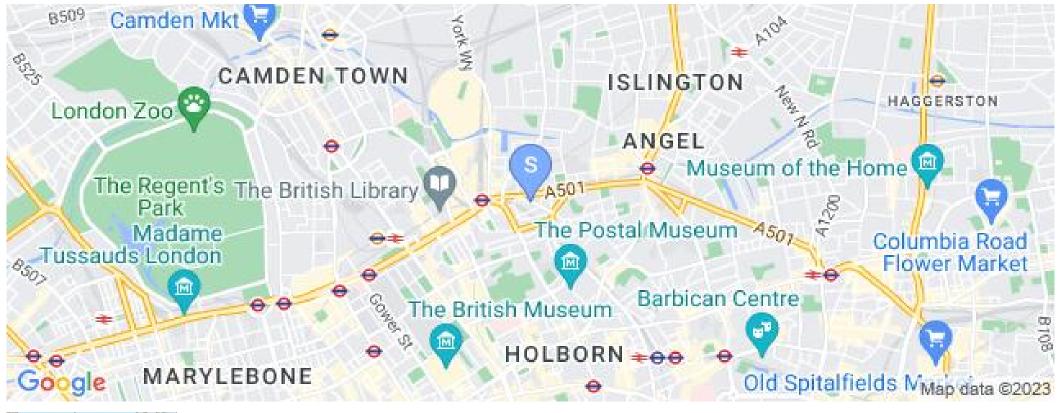

## 5 Bedroom House Rent In KINGS CROSS £ 1500pw (£6500 pcm)

A large five bedroom house split over three floors, the property offers a large lounge, separate kitchen, five double bedrooms, two tiled bathrooms and a garden to the rear.Located next to Kings cross station the property is located near an abundance of shops, bars and the busy area of Coal Drops yard with fantastic restaurants and small shopping outlet.