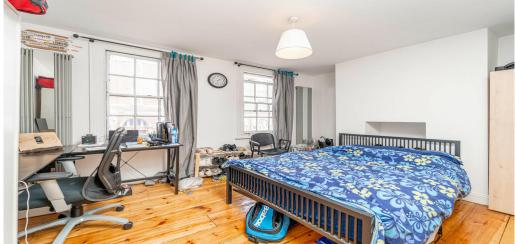

## 5 Bedroom House Rent In KINGS CROSS £ 1500pw (£6500 pcm)

A large five bedroom house split over three floors, the property offers a large lounge, separate kitchen, five double bedrooms, two tiled bathrooms and a garden to the rear.Located next to Kings cross station the property is located near an abundance of shops, bars and the busy area of Coal Drops yard with fantastic restaurants and small shopping outlet.

## **Property Features**

. Garden . Wood Floors . Washing Machine . Luxury Appliances . Fitted Kitchen . Separate kitchen . Close to local amenities . Close to Tube . Fantastic Transport Links . Zone 1 . 5 weeks deposit . Tiled bathroom . Arranged over two floors . Victorian conversion . Gas Central Heating . Central Heating . Double Glazed . Spacious Living Room