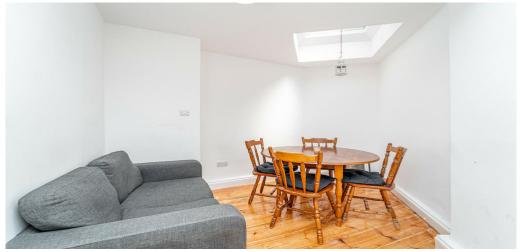

## 5 Bedroom House Rent In KINGS CROSS £ 1500pw (£6500 pcm)

A large five bedroom house split over three floors, the property offers a large lounge, separate kitchen, five double bedrooms, two tiled bathrooms and a garden to the rear.Located next to Kings cross station the property is located near an abundance of shops, bars and the busy area of Coal Drops yard with fantastic restaurants and small shopping outlet.

## **Property Features**

. Garden . Wood Floors . Washing Machine . Luxury Appliances . Fitted Kitchen . Separate kitchen . Close to local amenities . Close to Tube . Fantastic Transport Links . Zone 1 . 5 weeks deposit . Tiled bathroom . Arranged over two floors . Victorian conversion . Gas Central Heating . Central Heating . Double Glazed . Spacious Living Room