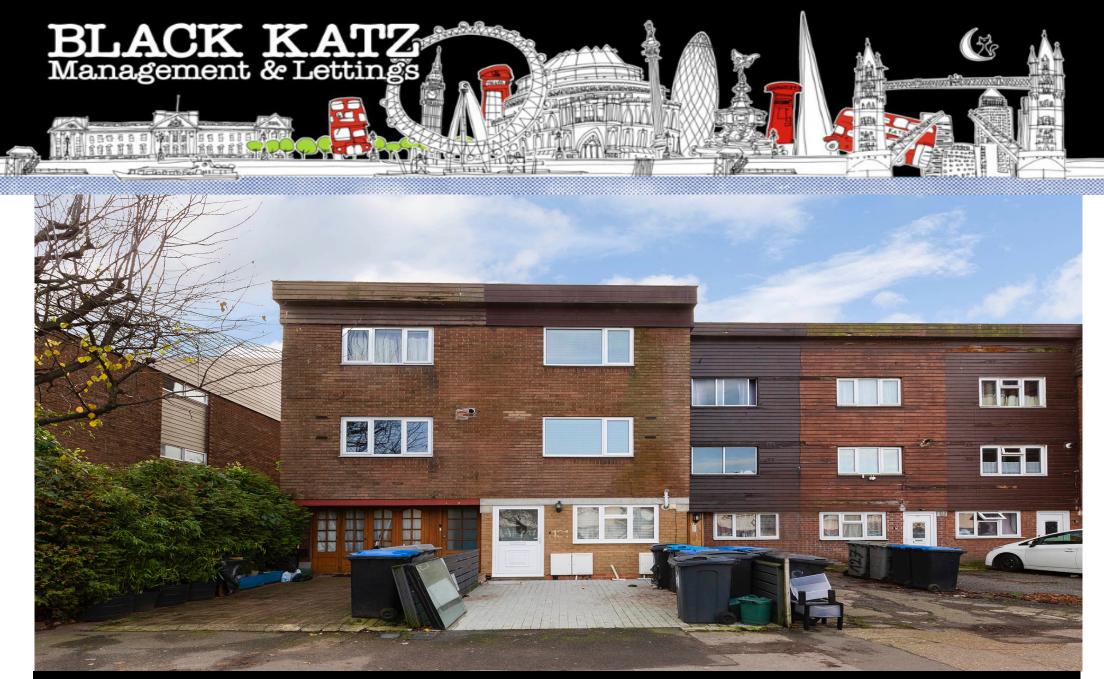

## 5 Bedroom Terraced House To Rent In Dollis Hill£ 922pw (£3995 pcm)

Composite the epitome of modern living in this beautiful 5-bedroom house located in the vibrant neighbourhood of Dollis Hill. Thoughtfully designed and impeccably maintained, this residence offers a perfect blend of style, comfort, and convenience. And sp; Enjoy open and airy living spaces that are perfect for family gatherings or entertaining friends. The interior design is contemporary, providing a sleek and comfortable environment. Additionally, this generously sized home features five bedrooms, ensuring ample space for a growing family or those in need of extra room for guests or a home office. Please contact our office for more information.
E.P.C. RATING: B

## **Property Features**

. Garden . Wood Floors . Washing Machine . Fitted Kitchen . Separate kitchen . Close to local amenities . Close to Tube . Fantastic Transport Links . Zone 3 . Tiled bathroom . Gas Central Heating . Double Glazed . Excellent decorative order . Spacious Living Room