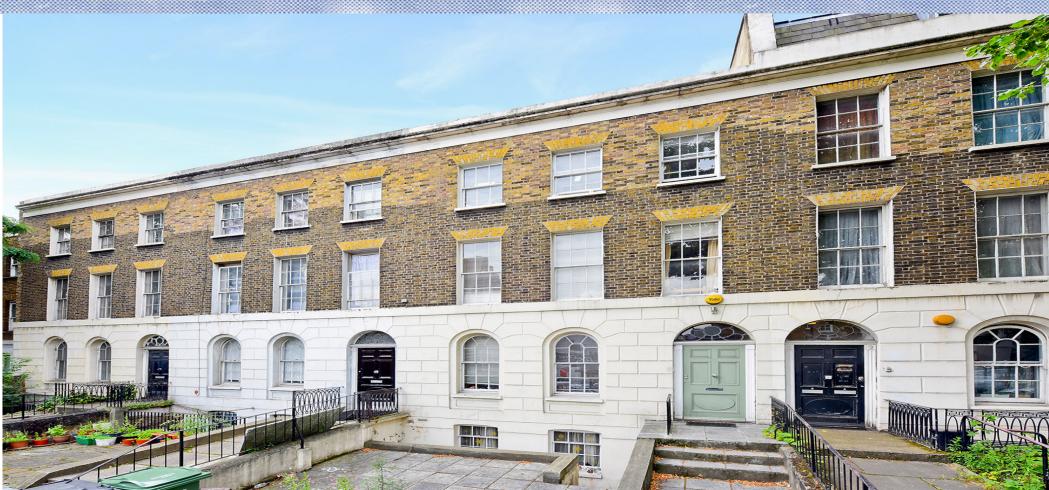

## 8 Bedroomed Terraced House To Rent In Oval£ £1550 p.w.(£6717pcm).

--Available 11th September-- This recently refurbished Georgian town house is located moments from Oval tube station. This beautiful property boasts seven double bedrooms, arranged over three floors, modern stylish extremely large fitted kitchen diner and three modern bathrooms with a separate WC. The interior is stylish and modern and boasts approximate 1750 sq.ft of living and entertaining space, perfect for a professionals or students. Wooden flooring throughout which compliments the original features and all rooms are well proportioned and bright and airy. A charming bright patio garden is south facing and very low maintenance. Includes cleaner to all communal areas once a week.

## **Property Features**

. Garden . Beautiful tree lined street . Wood Floors . Luxury Appliances . Separate kitchen . Close to local amenities . Close to Tube . Fantastic Transport Links . Zone 2 . 5 weeks deposit . Separate WC . Walk in shower . Double Height Ceilings . Period House . Arranged over four floors . Gas Central Heating . Recently Decorated . Spacious Living Room . Granite work surfaces