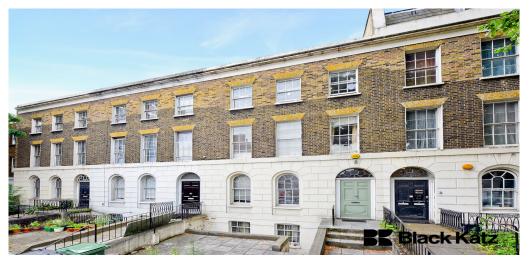

## 8 Bedroomed Terraced House To Rent In Oval£ £1550 p.w.(£6717pcm).

--Available 11th September-- This recently refurbished Georgian town house is located moments from Oval tube station. This beautiful property boasts seven double bedrooms, arranged over three floors, modern stylish extremely large fitted kitchen diner and three modern bathrooms with a separate WC. The interior is stylish and modern and boasts approximate 1750 sq.ft of living and entertaining space, perfect for a professionals or students. Wooden flooring throughout which compliments the original features and all rooms are well proportioned and bright and airy. A charming bright patio garden is south facing and very low maintenance. Includes cleaner to all communal areas once a week.

## **Property Features**

. Garden . Beautiful tree lined street . Wood Floors . Luxury Appliances . Separate kitchen . Close to local amenities . Close to Tube . Fantastic Transport Links . Zone 2 . 5 weeks deposit . Separate WC . Walk in shower . Double Height Ceilings . Period House . Arranged over four floors . Gas Central Heating . Recently Decorated . Spacious Living Room . Granite work surfaces