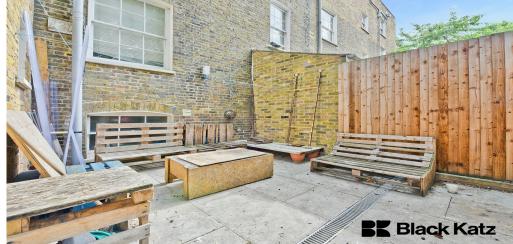

## 8 Bedroomed Terraced House To Rent In Oval£ £1550 p.w.(£6717pcm).

--Available 11th September-- This recently refurbished Georgian town house is located moments from Oval tube station. This beautiful property boasts seven double bedrooms, arranged over three floors, modern stylish extremely large fitted kitchen diner and three modern bathrooms with a separate WC. The interior is stylish and modern and boasts approximate 1750 sq.ft of living and entertaining space, perfect for a professionals or students. Wooden flooring throughout which compliments the original features and all rooms are well proportioned and bright and airy. A charming bright patio garden is south facing and very low maintenance. Includes cleaner to all communal areas once a week.

## **Property Features**

. Garden . Beautiful tree lined street . Wood Floors . Luxury Appliances . Separate kitchen . Close to local amenities . Close to Tube . Fantastic Transport Links . Zone 2 . 5 weeks deposit . Separate WC . Walk in shower . Double Height Ceilings . Period House . Arranged over four floors . Gas Central Heating . Recently Decorated . Spacious Living Room . Granite work surfaces