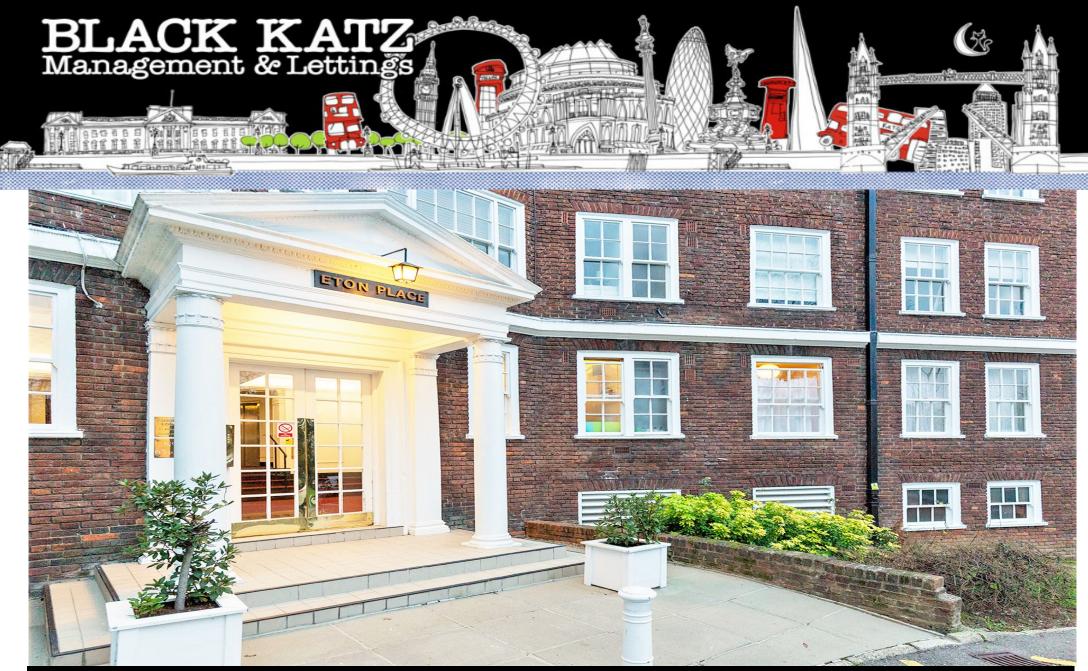

## Studio Apartment Apartment Rent In BELSIZE PARK/CHALK FARM£ 350pw (£1517 pcm)

\*\*\*\*HEATING & amp; HOT WATER INCLUDED\*\*\* We are pleased to be marketing this stunning studio flat in a portered mansion block Belsize Park / Chalk Farm. The property has been recently redecorated throughout and offers spacious living area with two large windows giving lots of natural light, separate kitchen with full size electric oven, a large fridge freezer, modern bathroom plenty of storage space. You are located a short walk from Belsize Park. You have a fantastic selection of shops, bars and local amenities in all three areas. You also have the lovely open spaces of both Primrose Hill and Hampstead Heath a short walk away.
E.P.C. RATING: D

## **Property Features**

. Beautiful tree lined street . Communal Gardens . Wood Floors . Separate kitchen . Close to local amenities . Close to Tube . Fantastic Transport Links . Includes Heating and Hotwater . Tiled bathroom . Central Heating . Good decorative order