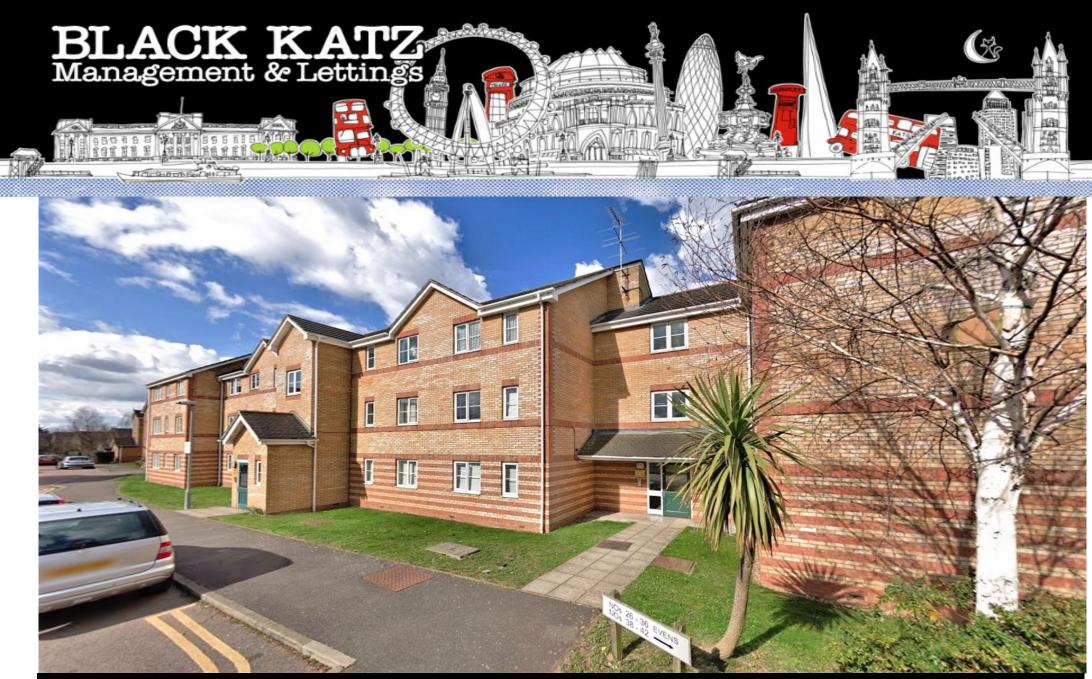

## Studio Apartment Apartment To Rent In CRICKLEWOOD£ 290pw (£1257 pcm)

Available from March. We are delighted to offer this spacious studio apartment located short walk away from Cricklewood station and all local amenities. The property is flooded with natural light and offers large living area, a modern separate kitchen, tiled bathroom and good storage space. Further benefits include wooden flooring and neutral decor throughout. Please contact our office for more information. E.P.C. RATING: B

**Property Features** 

. Beautiful tree lined street . Separate kitchen . Close to local amenities . Fantastic Transport Links . Tiled bathroom . Purpose built development . Good decorative order