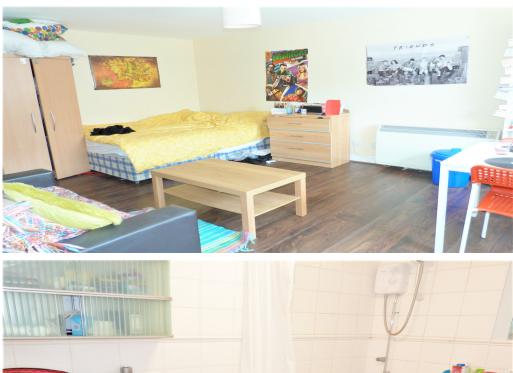

## Studio Apartment Apartment To Rent In CRICKLEWOOD£ 290pw (£1257 pcm)

Available from March. We are delighted to offer this spacious studio apartment located short walk away from Cricklewood station and all local amenities. The property is flooded with natural light and offers large living area, a modern separate kitchen, tiled bathroom and good storage space. Further benefits include wooden flooring and neutral decor throughout. Please contact our office for more information. E.P.C. RATING: B

**Property Features** 

. Beautiful tree lined street . Separate kitchen . Close to local amenities . Fantastic Transport Links . Tiled bathroom . Purpose built development . Good decorative order