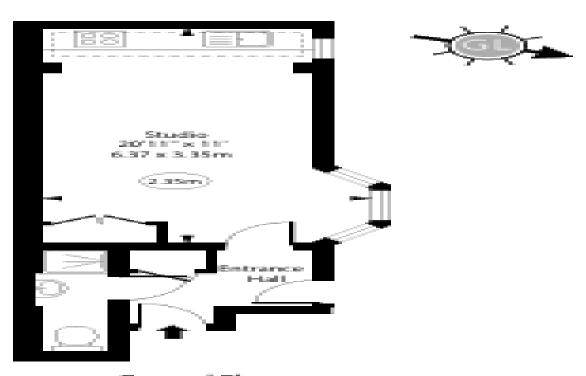

### Roderick Road, NW3

Ground Floor

Approx Gross Internal Area

275 Sq Ft - 25.55 Sq M

For Illustration Purposes Only - Not To Scale www.goldlens.co.uk Bef. No. 019717B