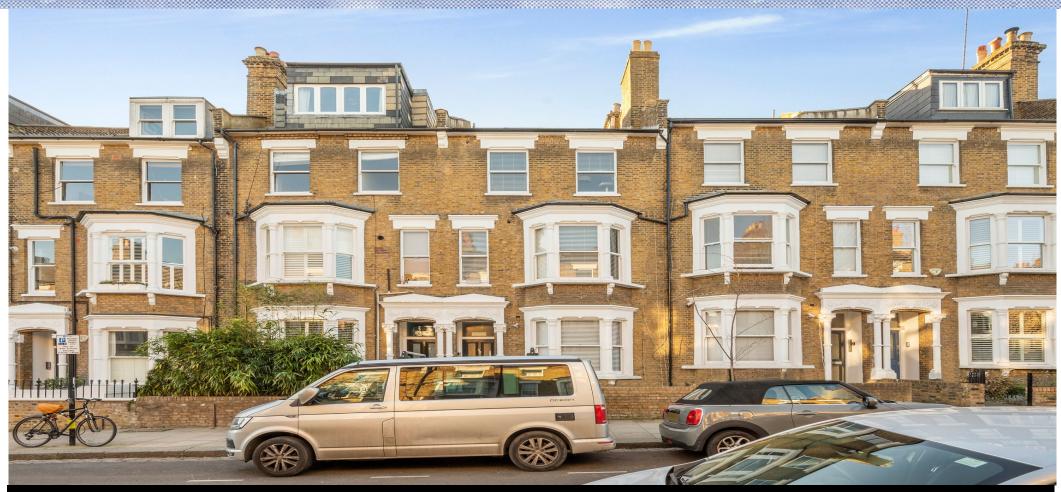

# Studio Apartment Apartment To Rent In Hampstead Heath£ 323pw (£1400 pcm)

We are happy to present this newly refurbished ground floor studio apartment with access to a shared garden located in the Hampstead / Belsize Park area. The apartment benefits from modern fixtures and fittings, neutral dé cor and high ceilings throughout. Roderick Road is a lovely tree lined residential road located at the foot of Hampstead Heath and a short walk away from public transport and all local amenities.
E.P.C. RATING: C

#### **Property Features**

. Beautiful tree lined street . Communal Gardens . Wood Floors . Fitted Kitchen . Close to local amenities . Close to Tube . Fantastic Transport Links . Zone 2 . 5 weeks deposit . Period Conversion . Victorian conversion . Excellent decorative order