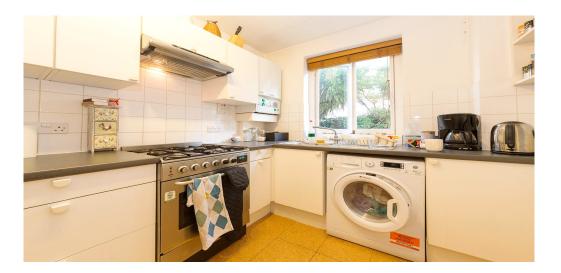

## Studio Apartment Apartment To Rent In Hampstead£ 330pw (£1430 pcm)

This is a superb studio apartment located in the heart of Hampstead. The property has wooden floors throughout and a separate kitchen area that has been finished to a high standard. Additionally the bathroom is modern and spacious. In terms of the location of this property, Hampstead tube station is less than 30 seconds walk from the front door. Please contact our office for more information. E.P.C. RATING: D

**Property Features** 

. Roof Terrace . Wood Floors . Washing Machine . Luxury Appliances . Fitted Kitchen . Close to local amenities . Close to Tube . Fantastic Transport Links . Tiled bathroom . Open plan . Period Conversion . Gas Central Heating . Central Heating . Double Glazed . Recently Decorated . Excellent decorative order . Spacious Living Room