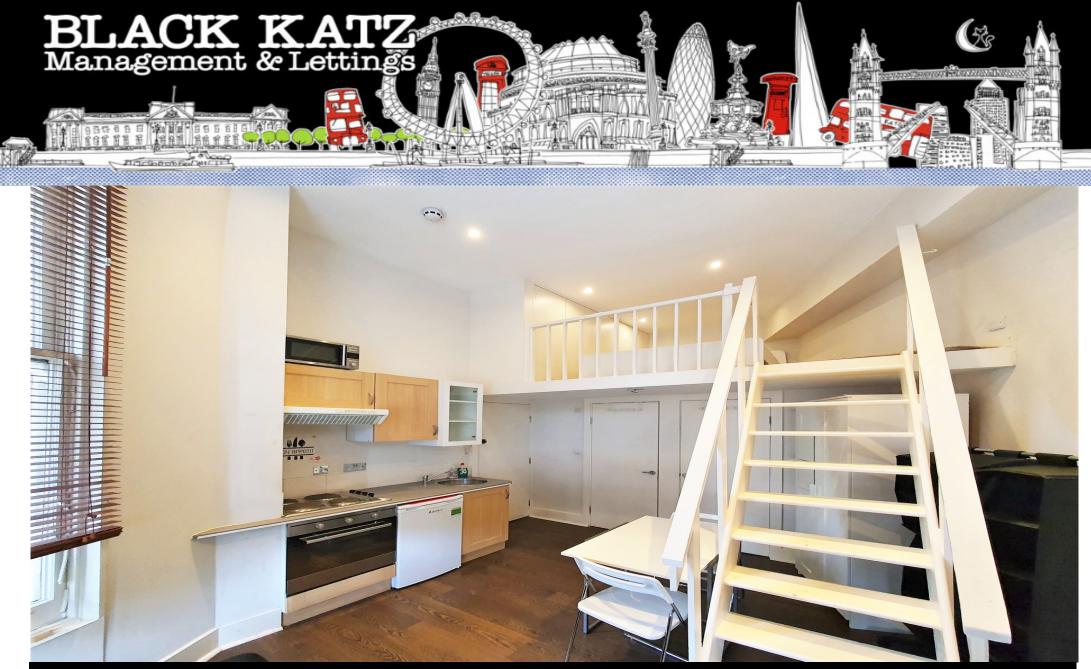

## Studio Apartment Apartment To Rent In Maida Vale£ 369pw (£1600 pcm)

We are happy to present this split level studio flat located within a well maintain period house. Located within minutes to tube the property offers a superb living space with bright interiors and modern fixtures and fittings. Sutherland Avenue is an elegant residential tree lined street which offers a location close to the shops and amenities of Maida Vale and the open spaces of Paddington Recreation Ground.

**Property Features** 

. Beautiful tree lined street . Fitted Kitchen . Close to local amenities . Fantastic Transport Links . Open plan . Period Conversion . Excellent decorative order