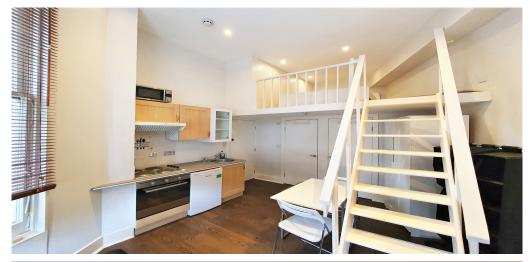

## Studio Apartment Apartment To Rent In Maida Vale£ 385pw (£1668 pcm)

Available from May. We are pleased to present this modern studio in Maida Vale which benefits from a mezzanine sleeping area. Additionally, there is a private kitchen and bathroom that have both been finished to a high standard. In terms of location, you are a short walk from Warwick Avenue and Maida Vale Station making the property a great option for someone who commutes into central. Please contact our office for more information and to arrange a viewing. E.P.C. RATING: D

**Property Features** 

. Beautiful tree lined street . Laminate Flooring . Fitted Kitchen . Close to local amenities . Close to Tube . Fantastic Transport Links . Separate WC . Open plan . Period Conversion . Good decorative order . High ceilings