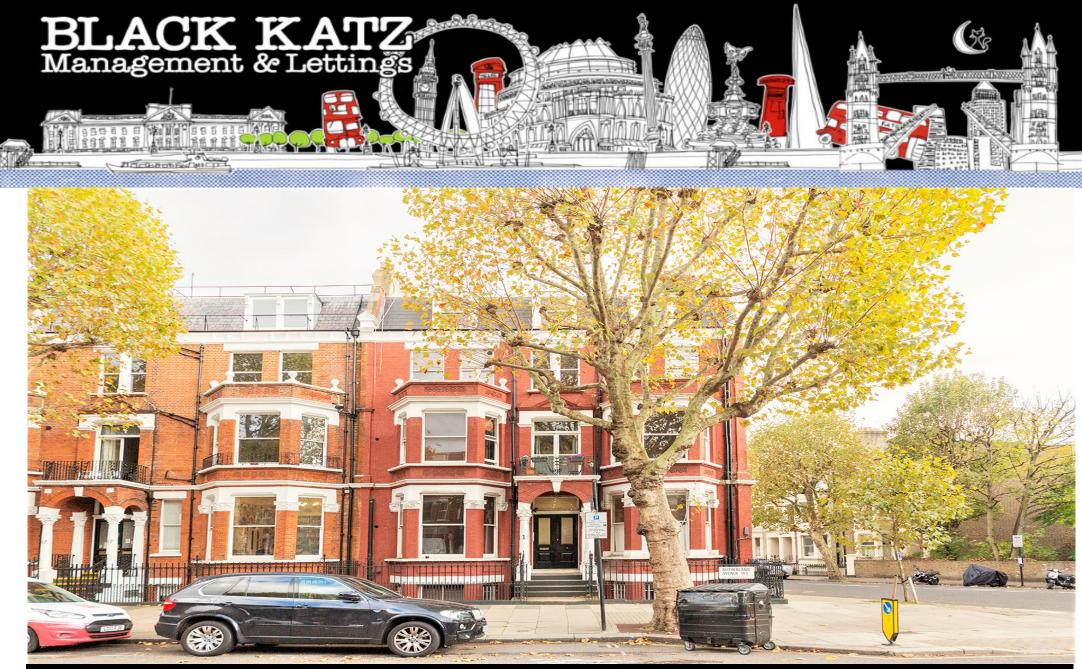

## Studio Apartment Apartment To Rent In Maida Vale£ 385pw (£1668 pcm)

Available from May. We are pleased to present this modern studio in Maida Vale which benefits from a mezzanine sleeping area. Additionally, there is a private kitchen and bathroom that have both been finished to a high standard. In terms of location, you are a short walk from Warwick Avenue and Maida Vale Station making the property a great option for someone who commutes into central. Please contact our office for more information and to arrange a viewing. E.P.C. RATING: D

**Property Features** 

. Beautiful tree lined street . Laminate Flooring . Fitted Kitchen . Close to local amenities . Close to Tube . Fantastic Transport Links . Separate WC . Open plan . Period Conversion . Good decorative order . High ceilings