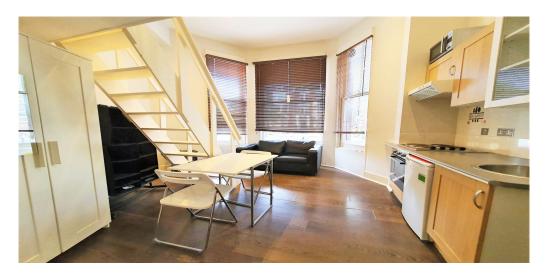

## Studio Apartment Apartment To Rent In Maida Vale£ 385pw (£1668 pcm)

Available from May. We are pleased to present this modern studio in Maida Vale which benefits from a mezzanine sleeping area. Additionally, there is a private kitchen and bathroom that have both been finished to a high standard. In terms of location, you are a short walk from Warwick Avenue and Maida Vale Station making the property a great option for someone who commutes into central. Please contact our office for more information and to arrange a viewing. E.P.C. RATING: D

**Property Features** 

. Beautiful tree lined street . Laminate Flooring . Fitted Kitchen . Close to local amenities . Close to Tube . Fantastic Transport Links . Separate WC . Open plan . Period Conversion . Good decorative order . High ceilings