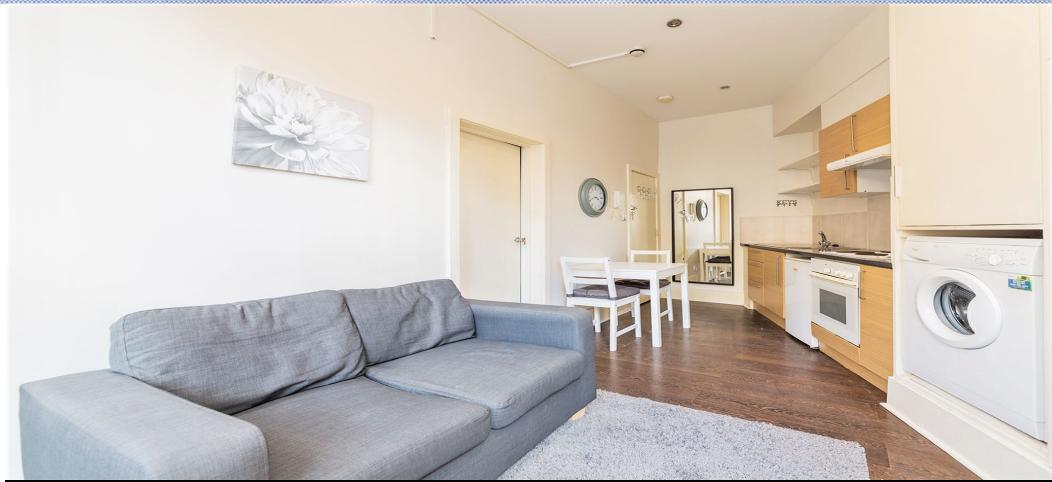

## Studio Apartment Apartment To Rent In Maida Vale£ 425pw (£1842 pcm)

This fantastic apartment is set in a well presented period building in the heart of Maida Vale. The apartment has been completed to a modern standard throughout and offers flooded with natural light open plan reception room with a modern fitted kitchen, double bedroom and fully tiled shower room. Viewings highly recommended!!!E.P.C. RATING: E

## **Property Features**

. Beautiful tree lined street . Laminate Flooring . Fitted Kitchen . Close to local amenities . Close to Tube . Fantastic Transport Links . Zone 2 . Tiled bathroom . Open plan . Period Conversion . Excellent decorative order