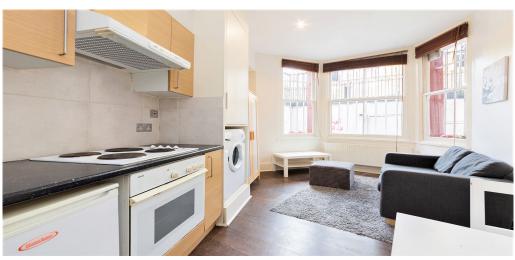

## Studio Apartment Apartment To Rent In Maida Vale£ 425pw (£1842 pcm)

This fantastic apartment is set in a well presented period building in the heart of Maida Vale. The apartment has been completed to a modern standard throughout and offers flooded with natural light open plan reception room with a modern fitted kitchen, double bedroom and fully tiled shower room. Viewings highly recommended!!!E.P.C. RATING: E

## **Property Features**

. Beautiful tree lined street . Laminate Flooring . Fitted Kitchen . Close to local amenities . Close to Tube . Fantastic Transport Links . Zone 2 . Tiled bathroom . Open plan . Period Conversion . Excellent decorative order