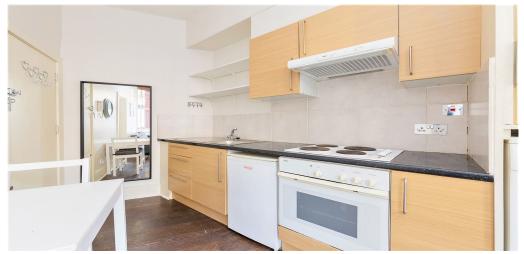

## Studio Apartment Apartment To Rent In Maida Vale£ 425pw (£1842 pcm)

This fantastic apartment is set in a well presented period building in the heart of Maida Vale. The apartment has been completed to a modern standard throughout and offers flooded with natural light open plan reception room with a modern fitted kitchen, double bedroom and fully tiled shower room. Viewings highly recommended!!!E.P.C. RATING: E

## **Property Features**

. Beautiful tree lined street . Laminate Flooring . Fitted Kitchen . Close to local amenities . Close to Tube . Fantastic Transport Links . Zone 2 . Tiled bathroom . Open plan . Period Conversion . Excellent decorative order