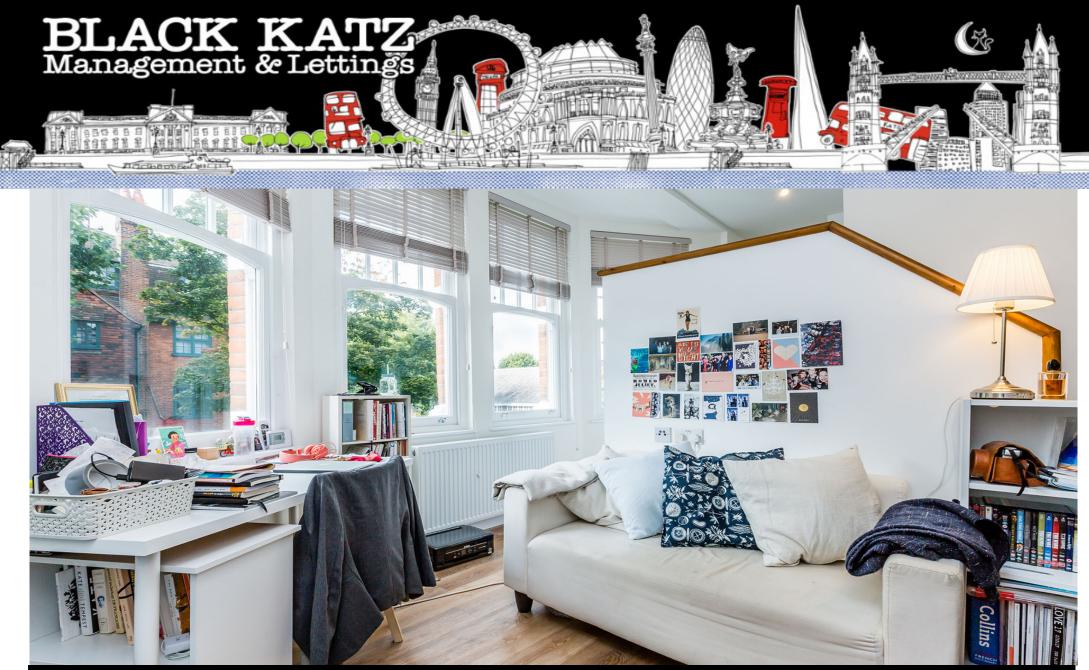

## Studio Apartment Apartment Rent In Muswell Hill£ 260 p/w (£1126 pcm)

A brand newly refurbished studio on the quiet side of the Broadway on the doorstep of all the amenities Muswell Hill has to offer. The property features wood floors throughout, fully fitted kitchen area, modern shower room and features a raised mezzanine sleeping area.
/p>FEAST Finchley Central Tube Station (Northern Line) 10 minutes bus ride distance, where they are direct trains to Central London Central. Local Bus routes to Hendon, Barnet, East Finchley and London.
E.P.C. RATING: D

## **Property Features**

. Beautiful tree lined street . Wood Floors . Washing Machine . Close to local amenities . Zone 2 . Zone 3 . Tiled bathroom . Open plan . Double Height Ceilings . Period Conversion . Victorian conversion . Gas Central Heating . Double Glazed . Excellent decorative order