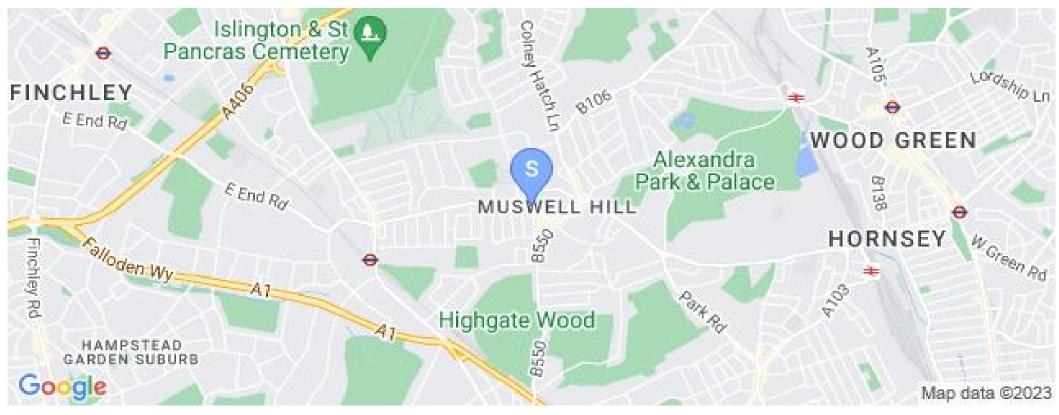

## Studio Apartment Apartment Rent In Muswell Hill£ 260 p/w (£1126 pcm)

A brand newly refurbished studio on the quiet side of the Broadway on the doorstep of all the amenities Muswell Hill has to offer. The property features wood floors throughout, fully fitted kitchen area, modern shower room and features a raised mezzanine sleeping area.
/p>FEAST Finchley Central Tube Station (Northern Line) 10 minutes bus ride distance, where they are direct trains to Central London Central. Local Bus routes to Hendon, Barnet, East Finchley and London.
E.P.C. RATING: D