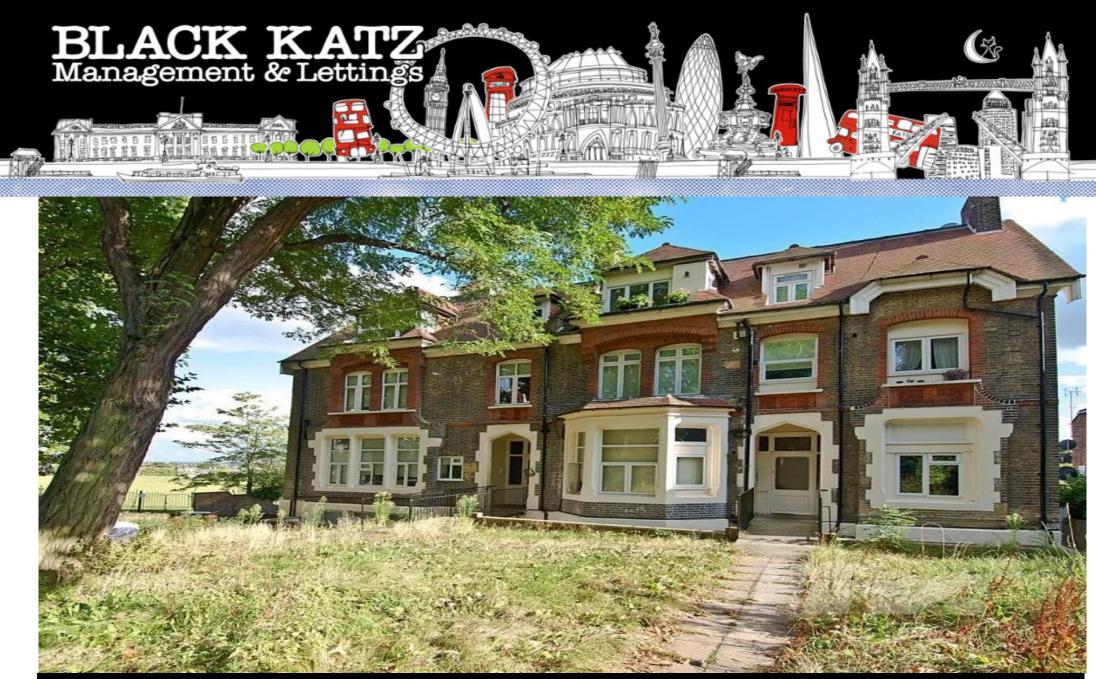

Studio Apartment Apartment Rent In Stroud Green£ 346pw (£1500 pcm)

## Studio Apartment Apartment Rent In Stroud Green£ 346pw (£1500 pcm)

Slack Katz are please to offer this newly refurbished self contained studio in a well maintained period house. This studio has a large sleeping - living area, fitted kitchen large tiled bathroom with bath and overhead shower, wood floors throughout and double glazed.Mount View Road is a lovely tree lined street with easy access to the sort after area of Crouch End with an abundance of local amenities. Finsbury Park and Crouch Hill stations are only a few minutes walk away.