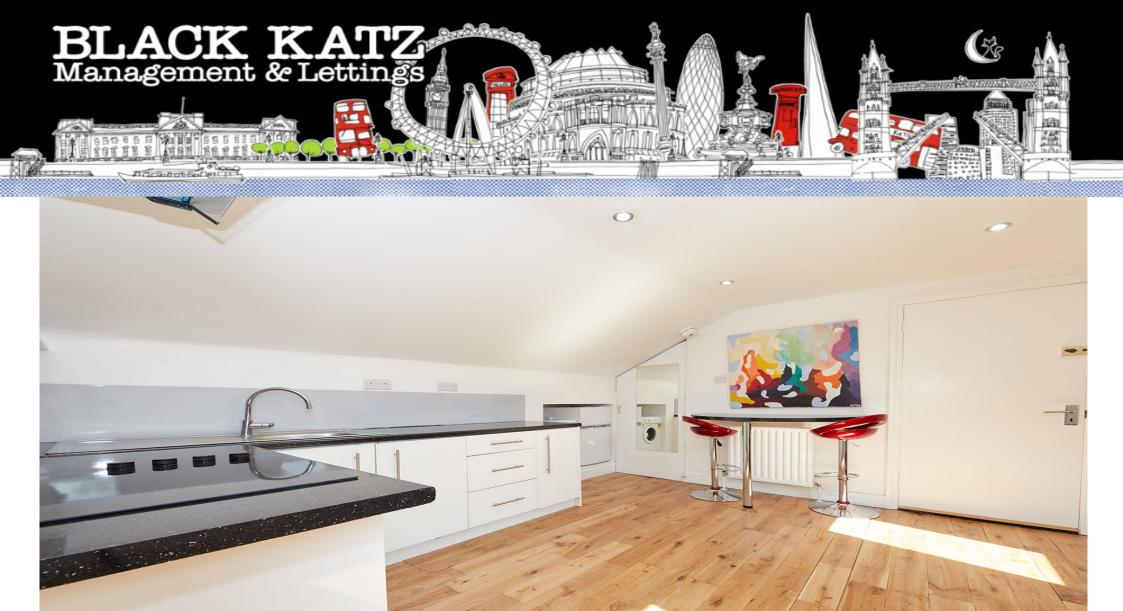

## Studio Apartment Apartment To Rent In West Hampstead£ 323pw (£1400 pcm)

An excellent studio apartment set on the top floor of beautifully presented period building located on the border of West Hampstead and Kilburn.The property is flooded with natural light and has been completely refurbished throughout to the high standards.You are ideally located a short walk from West Hampstead and Kilburn High Streets with their excellent transport links, shops, bars and local amenities. The Farmers Market on the new plaza at the Thameslink station providing a wide range of fresh produce. In terms of transport we have the Jubilee Line, Overground and Thameslink as well as numerous bus routes 24 hrs a day.E.P.C. RATING: D

## **Property Features**

. Laminate Flooring . Close to local amenities . Close to Tube . Fantastic Transport Links . Tiled bathroom . Period Conversion . Excellent decorative order