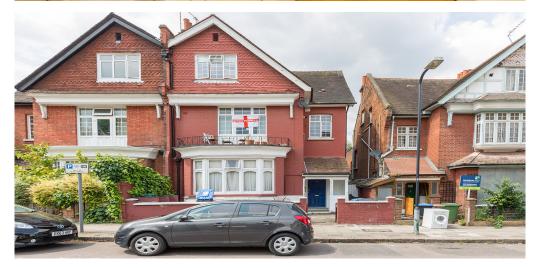

## Studio Apartment Apartment To Rent In Willesden Green£ 334pw (£1450 pcm)

\*\*\*\*\*RENT INCLUDES GAS, WATER AND COUNCIL TAX\*\*\*\*\* An excellent studio apartment with a private garden located in a victorian conversion in Willesden Green (JUBILEE LINE). The studio has a modern semi separate kitchen and bathroom, wooden floors throughout, bright neutral decor and spotlights. There is also access to a garden completing what is a great property. The rent includes all bills except electric. The excellent transport links and local amenities of Willesden Green are all on your doorstep. The property is suitable for professionals or students. Quick viewings are essential.

**Property Features** 

. Beautiful tree lined street . Laminate Flooring . Fitted Kitchen . Close to local amenities . Close to Tube . Fantastic Transport Links . Period Conversion . Excellent decorative order . Spacious Living Room