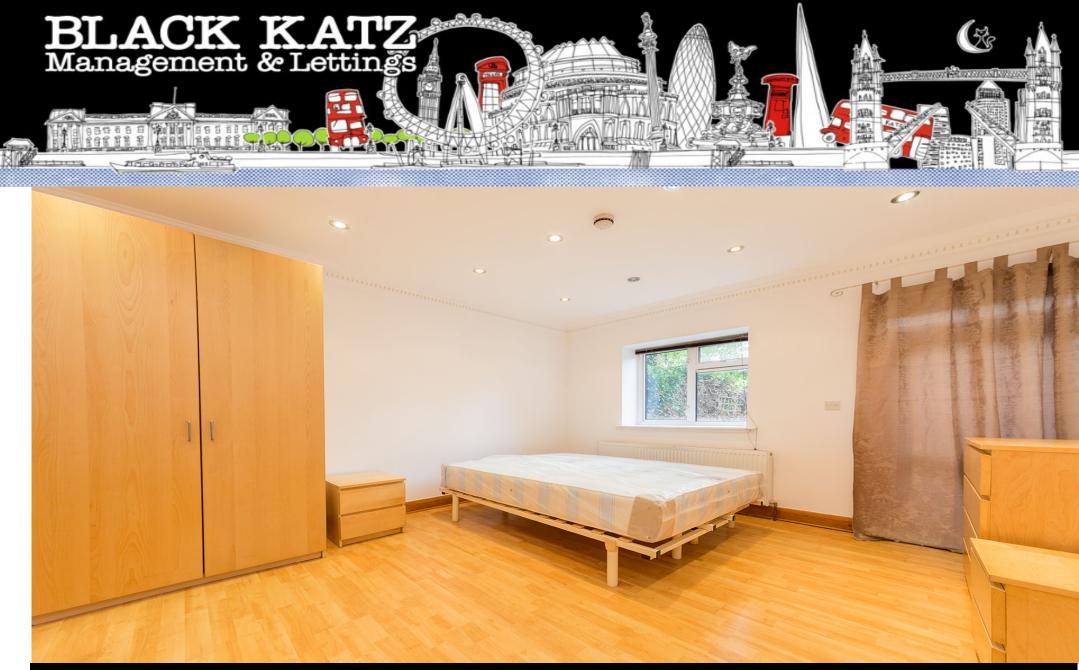

## Studio Apartment Apartment To Rent In Willesden Green£ 334pw (£1450 pcm)

\*\*\*\*\*RENT INCLUDES GAS, WATER AND COUNCIL TAX\*\*\*\*\* An excellent studio apartment with a private garden located in a victorian conversion in Willesden Green (JUBILEE LINE). The studio has a modern semi separate kitchen and bathroom, wooden floors throughout, bright neutral decor and spotlights. There is also access to a garden completing what is a great property. The rent includes all bills except electric. The excellent transport links and local amenities of Willesden Green are all on your doorstep. The property is suitable for professionals or students. Quick viewings are essential.

**Property Features** 

. Beautiful tree lined street . Laminate Flooring . Fitted Kitchen . Close to local amenities . Close to Tube . Fantastic Transport Links . Period Conversion . Excellent decorative order . Spacious Living Room