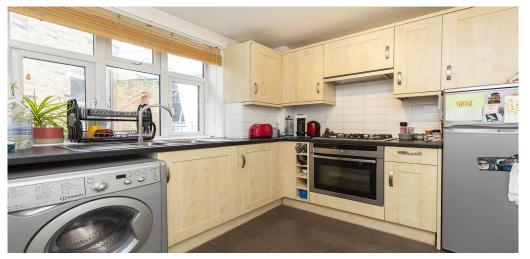

## Studio Apartment Flat To Rent In Camden£ 295pw (£1278 pcm)

Set on the 1st floor of a period building this property has wood floors, modern integrated kitchen, neutral decor and a fully tiled bathroom. Camden Road is enviably located moments from the heart of the bustling Camden Town with a wide range of amenities and popular Camden Market, Regents Park and canal walks nearby.Transport links include Camden Town Underground Station (Northern Line) and Camden Road Rail Station (National Rail and London Overground) for links into, out and around central London.

E.P.C. RATING: E

**Property Features** 

. Wood Floors . Washing Machine . Fitted Kitchen . Close to local amenities . Close to Tube . Fantastic Transport Links . Tiled bathroom . Period Conversion . Central Heating . Recently Decorated