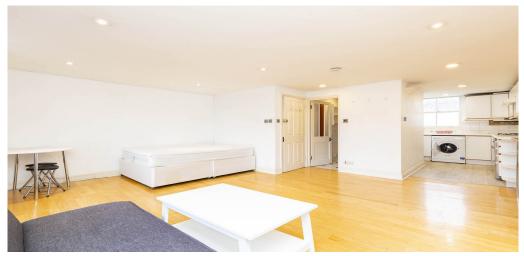

## Studio Apartment Flat Rent In Highbury & Islington£ £346 pw (£1500 pcm)

Slack Katz are pleased to offer this spacious studio apartment in a lovely period conversion in Islington. The property has a large open plan kitchen/living area, bathroom, high ceilings and large windows affording the flat great natural light. The apartment is situated on the top floor of a period conversion located on Islington's famous Upper Street. Upper Street offers the fantastic transport links and amenities of Angel, Highbury and Islington and the property is ideally located for both tube stations (Victoria and Northern Line)

## **Property Features**

. Wood Floors . Fitted Kitchen . Close to local amenities . Close to Tube . Fantastic Transport Links . Zone 1 . 5 weeks deposit . Tiled bathroom . Open plan . Period Conversion . Managed by Black Katz for your peace of mind . Good decorative order . Spacious Living Room