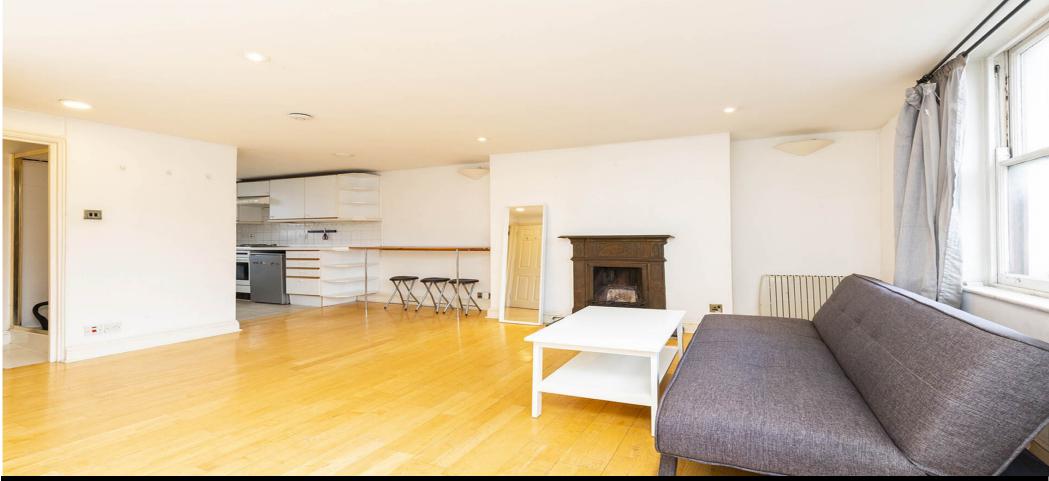

## Studio Apartment Flat Rent In Highbury & Islington£ £346 pw (£1500 pcm)

Slack Katz are pleased to offer this spacious studio apartment in a lovely period conversion in Islington. The property has a large open plan kitchen/living area, bathroom, high ceilings and large windows affording the flat great natural light. The apartment is situated on the top floor of a period conversion located on Islington's famous Upper Street. Upper Street offers the fantastic transport links and amenities of Angel, Highbury and Islington and the property is ideally located for both tube stations (Victoria and Northern Line)

## **Property Features**

. Wood Floors . Fitted Kitchen . Close to local amenities . Close to Tube . Fantastic Transport Links . Zone 1 . 5 weeks deposit . Tiled bathroom . Open plan . Period Conversion . Managed by Black Katz for your peace of mind . Good decorative order . Spacious Living Room