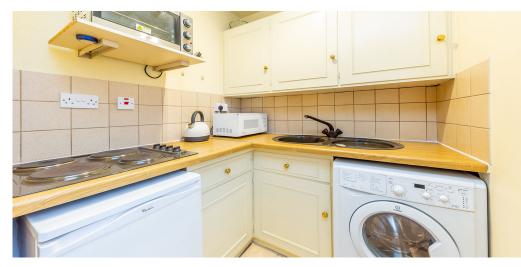

## Studio Apartment Flat To Rent In Regents Park £ 385pw (£1668 pcm)

Set within a private low-rise portered block on the doorstep of Regent's Park, this spacious studio flat offers well proportioned living space and ample storage space. The apartment has a fitted kitchen, neutral decor ,good storage space, underfloor heating, tiled bathroom with power shower and is inclusive of water rates. Cumberland Terrace Mews is located on the eastern side of Regent's Park allowing easy access to central London, including Marylebone and Fitzrovia and also within easy walking distance to both Great Portland Street and Regent's Park Underground stations.E.P.C. RATING: C

## **Property Features**

. Fitted Kitchen . Close to local amenities . Close to Tube . Fantastic Transport Links . 5 weeks deposit . Including water rates . Central Heating . Excellent decorative order