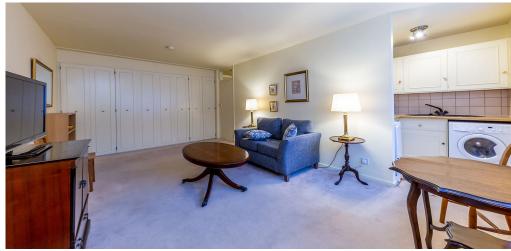

## Studio Apartment Flat To Rent In Regents Park £ 385pw (£1668 pcm)

Set within a private low-rise portered block on the doorstep of Regent's Park, this spacious studio flat offers well proportioned living space and ample storage space. The apartment has a fitted kitchen, neutral decor ,good storage space, underfloor heating, tiled bathroom with power shower and is inclusive of water rates. Cumberland Terrace Mews is located on the eastern side of Regent's Park allowing easy access to central London, including Marylebone and Fitzrovia and also within easy walking distance to both Great Portland Street and Regent's Park Underground stations.E.P.C. RATING: C

## **Property Features**

. Fitted Kitchen . Close to local amenities . Close to Tube . Fantastic Transport Links . 5 weeks deposit . Including water rates . Central Heating . Excellent decorative order