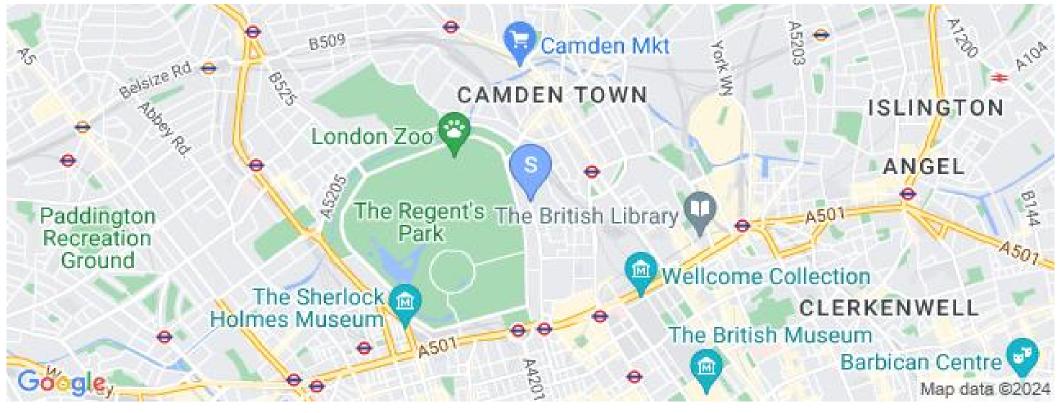

## Studio Apartment Flat To Rent In Regents Park £ 385pw (£1668 pcm)

Set within a private low-rise portered block on the doorstep of Regent's Park, this spacious studio flat offers well proportioned living space and ample storage space. The apartment has a fitted kitchen, neutral decor ,good storage space, underfloor heating, tiled bathroom with power shower and is inclusive of water rates. Cumberland Terrace Mews is located on the eastern side of Regent's Park allowing easy access to central London, including Marylebone and Fitzrovia and also within easy walking distance to both Great Portland Street and Regent's Park Underground stations.E.P.C. RATING: C