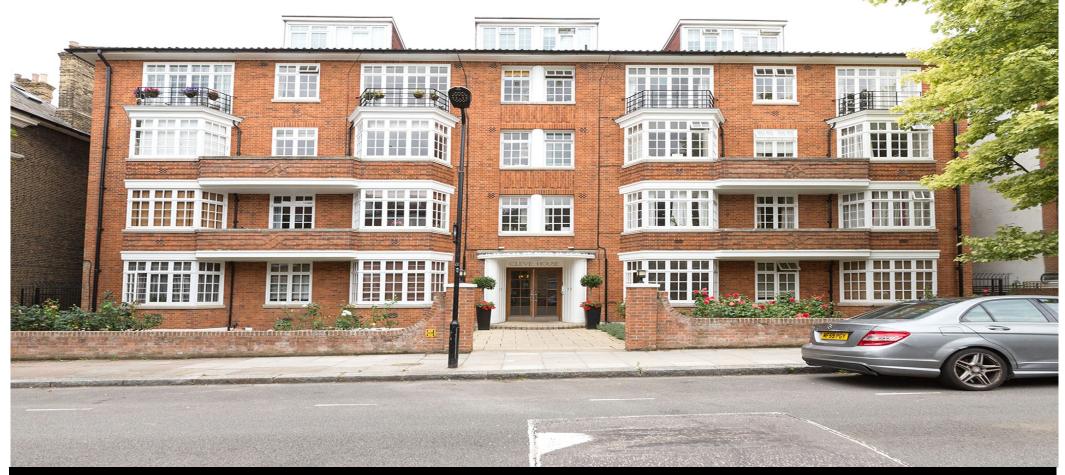

## Studio Apartment Flat Rent In WEST HAMPSTEAD£ 240pw (£1040 pcm)

A spacious studio apartment in a well maintained period mansion block in West Hampstead (Jubilee Line, Overground and Thameslink). The property has a large lounge with large windows overlooking the beautiful communal gardens. The bedroom is large and again has large windows filling the room with light. The kitchen has washing machine and fridge freezer. The bathroom has bath and shower. The property benefits from a large roof terrace and a beautiful communal garden to the rear. The excellent transport links, bars, restaurants and amenities of West Hampstead are a short walk away.