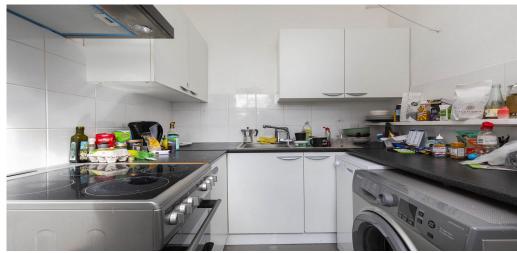

## Studio Apartment Flat To Rent In West Hampstead£ 311pw (£1350 pcm)

This is a lovely studio apartment set on the 1st floor of a period conversion in West Hampstead. The property is flooded with natural light and benefits from high ceiling and carpets throughout. Additional benefits are a private bathroom and private kitchen. Please contact our office for more information.
E.P.C. RATING: C

## **Property Features**

. Carpets throughout . Washing Machine . Fitted Kitchen . Separate kitchen . Close to local amenities . Close to Tube . Fantastic Transport Links . Zone 2 . Tiled bathroom . Period Conversion . Gas Central Heating . Good decorative order