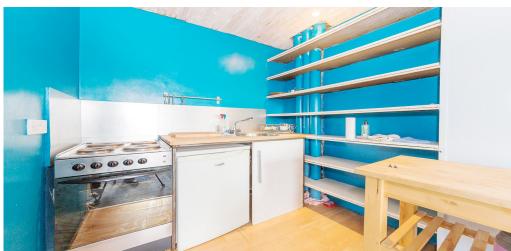

## Studio Apartment Flat To Rent In Willesden Green£ 295pw (£1279 pcm)

A well presented studio flat on the 2nd floor of a period house conversion on a quiet treelined street in Willesden Green (Jubilee Line). The property offers spacious a spacious living area, modern kitchen and fully tiled bathroom. There are good transport links close by as well as all the local amenities one needs. Please contact our office for more information.

## **Property Features**

. Washing Machine . Close to local amenities . Close to Tube . Gas Central Heating . Double Glazed . Recently Decorated . Excellent decorative order . Spacious Living Room