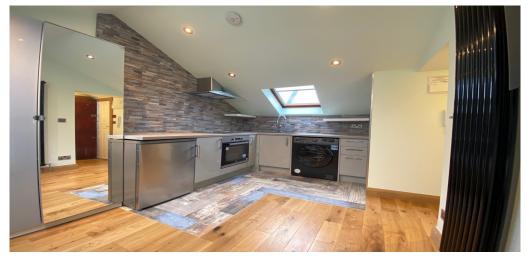

## Studio Apartment Studio Rent In Angel£ 323pw (£1400 pcm)

A brand new renovated studio apartment located on the top floor of a period property on chapel Market. The property is ideal for a single person and offers an open plan kitchen living area, a fully fitted kitchen, the bed is a full size double that can be tucked away to conserve space, fully tiled shower room, skylights give the property a bright and airy feel.Chapel Market provides extensive amenities while Islington's vibrant Upper Street with its superb selection of shops, bars, restaurants is moments away. The closest underground stations are Angel (Northern Line) and King's Cross St. Pancras (Northern, Victoria, Piccadilly, Circle, Hammersmith & City, Metropolitan lines, National Rail and international rail services).

## **Property Features**

. Wood Floors . Washing Machine . Luxury Appliances . Fitted Kitchen . Close to local amenities . Close to Tube . Fantastic Transport Links . Zone 1 . 5 weeks deposit . Tiled bathroom . En suite bathroom . Open plan . Period Conversion . Victorian conversion . Gas Central Heating . Double Glazed . Excellent decorative order