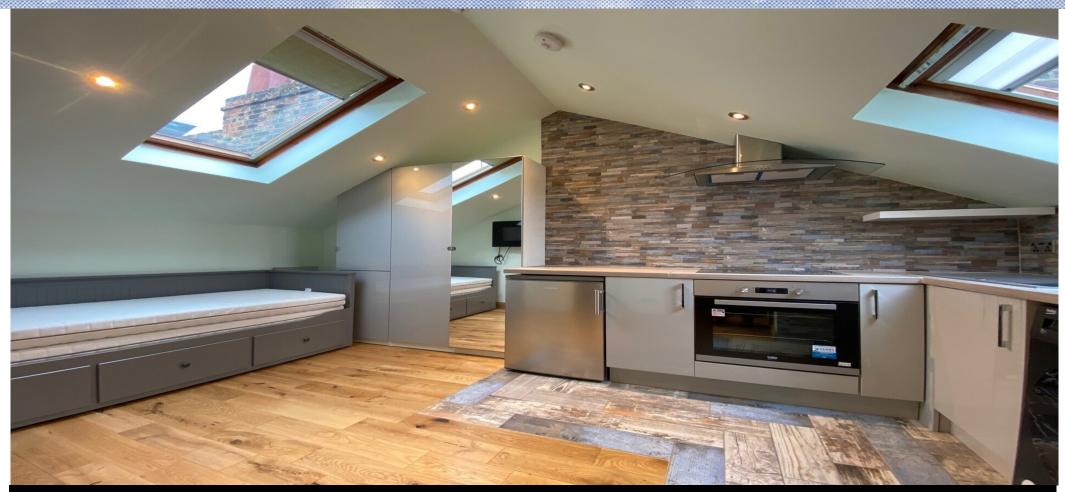

## Studio Apartment Studio Rent In Angel£ 323pw (£1400 pcm)

A brand new renovated studio apartment located on the top floor of a period property on chapel Market. The property is ideal for a single person and offers an open plan kitchen living area, a fully fitted kitchen, the bed is a full size double that can be tucked away to conserve space, fully tiled shower room, skylights give the property a bright and airy feel.Chapel Market provides extensive amenities while Islington's vibrant Upper Street with its superb selection of shops, bars, restaurants is moments away. The closest underground stations are Angel (Northern Line) and King's Cross St. Pancras (Northern, Victoria, Piccadilly, Circle, Hammersmith & City, Metropolitan lines, National Rail and international rail services).

## **Property Features**

. Wood Floors . Washing Machine . Luxury Appliances . Fitted Kitchen . Close to local amenities . Close to Tube . Fantastic Transport Links . Zone 1 . 5 weeks deposit . Tiled bathroom . En suite bathroom . Open plan . Period Conversion . Victorian conversion . Gas Central Heating . Double Glazed . Excellent decorative order