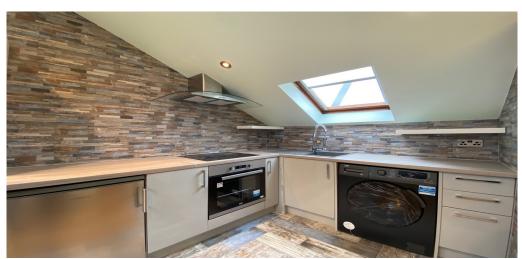

## Studio Apartment Studio Rent In Angel£ 323pw (£1400 pcm)

A brand new renovated studio apartment located on the top floor of a period property on chapel Market. The property is ideal for a single person and offers an open plan kitchen living area, a fully fitted kitchen, the bed is a full size double that can be tucked away to conserve space, fully tiled shower room, skylights give the property a bright and airy feel.Chapel Market provides extensive amenities while Islington's vibrant Upper Street with its superb selection of shops, bars, restaurants is moments away. The closest underground stations are Angel (Northern Line) and King's Cross St. Pancras (Northern, Victoria, Piccadilly, Circle, Hammersmith & City, Metropolitan lines, National Rail and international rail services).

## **Property Features**

. Wood Floors . Washing Machine . Luxury Appliances . Fitted Kitchen . Close to local amenities . Close to Tube . Fantastic Transport Links . Zone 1 . 5 weeks deposit . Tiled bathroom . En suite bathroom . Open plan . Period Conversion . Victorian conversion . Gas Central Heating . Double Glazed . Excellent decorative order