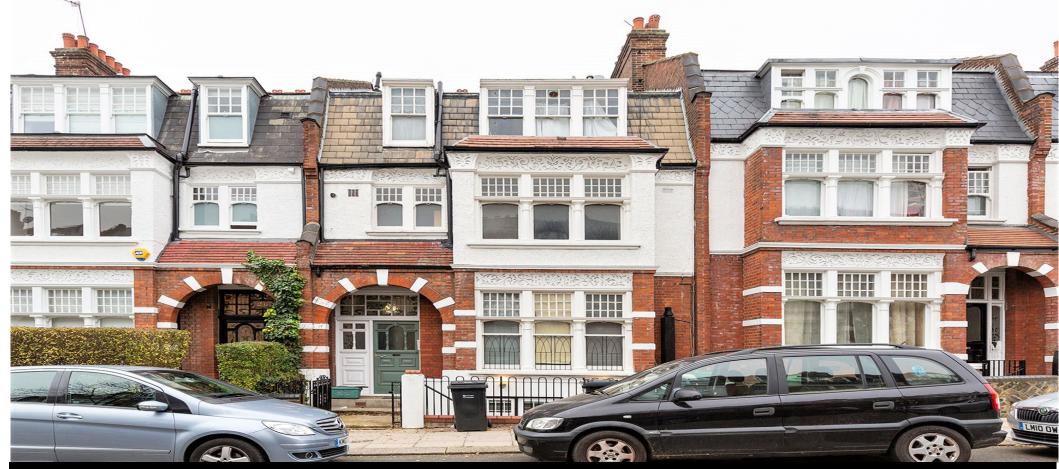

Studio Apartment Studio Rent In BELSIZE PARK£ 240pw (£1040 pcm)

## Studio Apartment Studio Rent In BELSIZE PARK£ 240pw (£1040 pcm)

\*\*\*\*\*WATER RATES INCLUDED \*\*\*\*\* This is a recently refurbished studio on the second floor of a Victorian conversion in the heart of Belsize Park (Northern Line Zone 2). The property offers wood floors and bright neutral decor with a modern separate kitchen and tiled bathroom. Located on a tree lined residential street a short moment's walk away from the high street with its excellent selection of shops, bars, restaurants and transport links. The rental price includes the all utility bills apart from the Council Tax. Viewings are highly recommended.

**Property Features** 

. Beautiful tree lined street . Wood Floors . Fitted Kitchen . Separate kitchen . Close to local amenities . Close to Tube . Fantastic Transport Links . Tiled bathroom . Period Conversion . Gas Central Heating . Good decorative order . Spacious Living Room . Washer Dryer