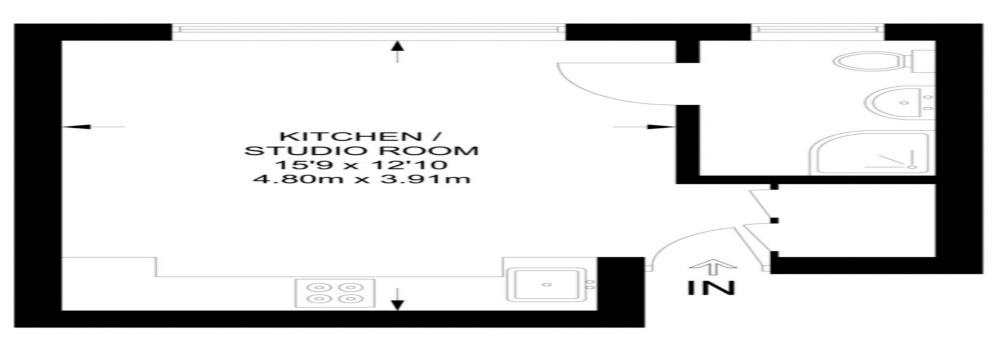

## Studio Apartment Studio Rent In Battersea/Clapham£ 300 p.w. (Includes all bills and internet) (£1300 pcm)

FIRST FLOOR