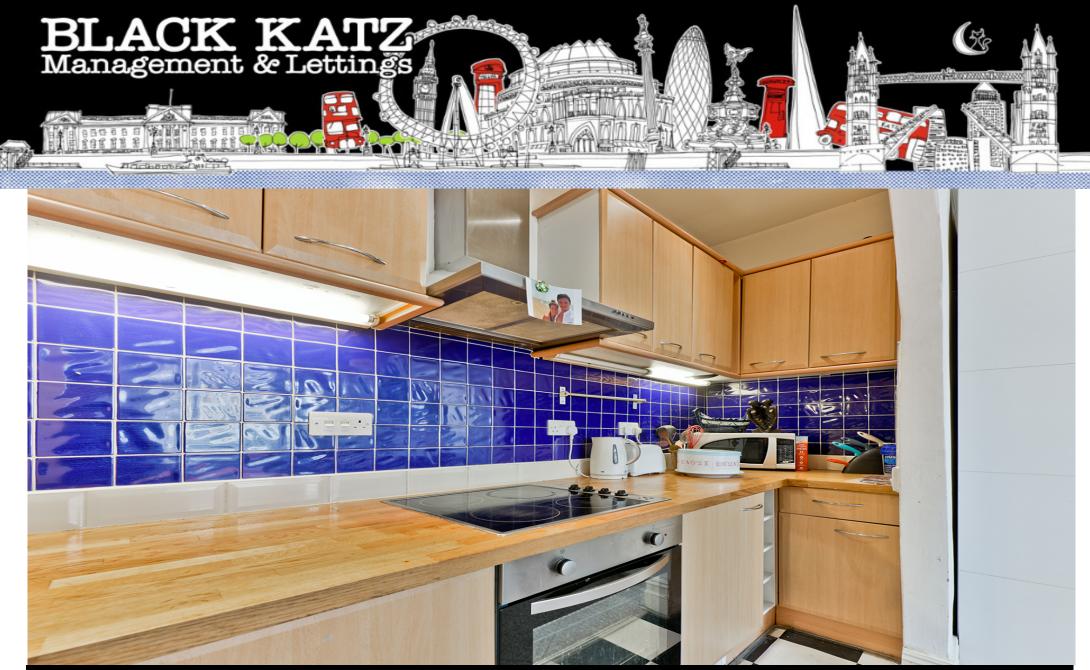

## Studio Apartment Studio Rent In Battersea/Clapham£ 300 p.w. (Includes all bills and internet) (£1300 pcm)

--Available from November --This luxury studio is all brand new, with no expensive spared. Bright and airy and boasting modern and contemporary fixtures and fittings. White walls, good and clever storage, blackout blinds, mood lighting, smart TV, Internet included, shared roof terrace, high ceilings,instant hot water, CCTV, Kitchen hood extracts outside, washer dryer,Collapsible Clothes hanging facilities, shared roof terrace, soundproofing, double glazing, hi tech power shower cubicle and gorgeous sofa bed.For transport Clapham Junction train station is moments away or Clapham common tube station (Northern line) is easily accessible to. The many buses on Lavender Hill take you all over town and the many delights of Northcote Road, Clapham High Street and the green open spaces of Clapham common are all minutes away.

## **Property Features**

. Roof Terrace . Washing Machine . Luxury Appliances . Close to local amenities . Close to Tube . Fantastic Transport Links . Zone 2 . 5 weeks deposit . Walk in shower . Open plan . Period Conversion . Gas Central Heating . Double Glazed . Recently Decorated . Excellent decorative order . Spacious Living Room . Washer Dryer . Exposed Brick Work